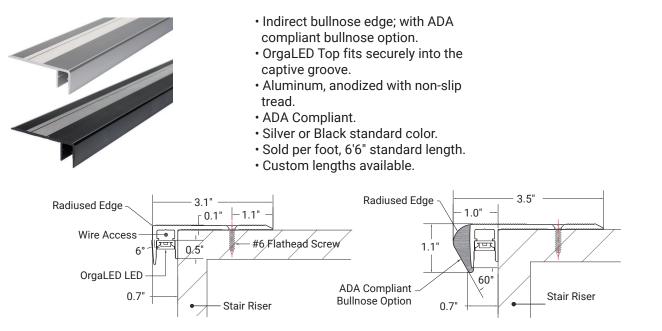

# **INDIRECT STAIR EXTRUSION**

## Stair Indirect Extrusion

Description Part#

011836 Stair Extrusion Indirect View, Silver 011837 Stair Extrusion Indirect View, Black

Specifications may be modified or improved without notification

Organic Lighting | 12203 Magnolia Avenue, Suite 1, Riverside CA 92503 | 626.969.6140 | www.organiclighting.com | 06/2025 V6