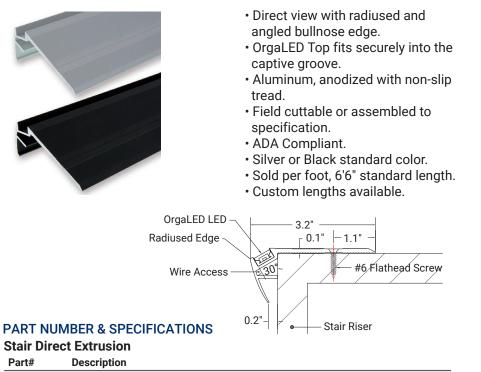

### **DIRECT STAIR EXTRUSION**

#### 011565 Stair Extrusion Direct View, Silver 011567

Stair Extrusion Direct View, Black