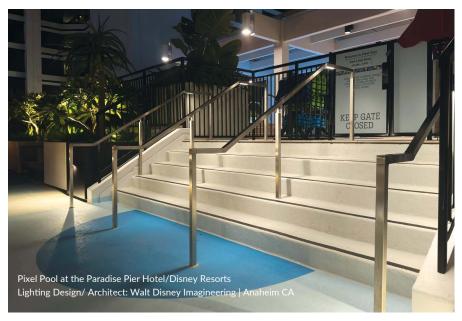

## Design Meets Function

OrgaRail<sup>®</sup> is designed to illuminate your space with style. With integrated LED lighting, our handrails are perfect for illuminating interior and exterior stairs, walkways, and other areas of your property, ensuring maximum visibility and reducing the risk of accidents.

Systems are tested and approved according to IBC 2015, and ASTM E2353 / E935-00 international and standard building codes, meeting stairway lighting egress requirements.