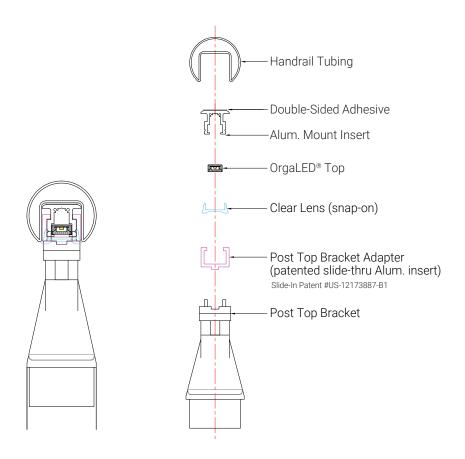

The OrgaRail's<sup>®</sup> vandal resistant, but instantly maintainable or replaceable handrail features a patented slide-in lighting design where OrgaLED<sup>®</sup> LED strip slides in from one end, speeding installation and avoiding mishandling of LEDs and sensitive electronic components.

#### Lighting The Way with ORGALED. LED

The OrgaRail<sup>®</sup> Illuminated Handrail (IP67) integrates energy efficient, cool running OrgaLED<sup>®</sup> LEDs in long continuous, seamless runs. With a lifetime of more than 50,000 hours, our slide-in plug and play system design simplifies installation and maintenance.

#### **ORGANIC LIGHTING®**

12203 Magnolia Ave, Suite 1 Riverside, CA 92503 sales@organiclighting.com 626.969.6140 02/2025 V14 www.organiclighting.com/orgarail

Slide-In Patent #US-12173887-B1