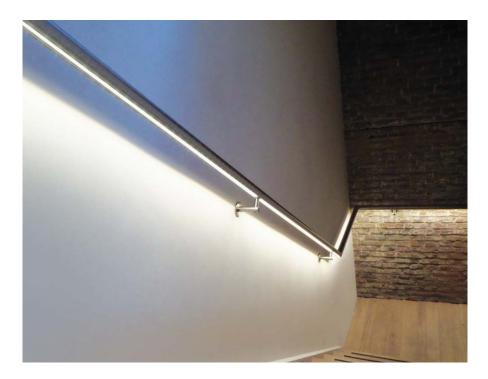

#### OrgaRail<sup>®</sup> is a complete, fully customizable, push-fit illuminated handrail lighting system.

The OrgaRail<sup>®</sup> illuminated handrail simplifies installation through sophisticated design and the integration of continuous flexible 24V OrgaLED<sup>®</sup> LED strips into the handrail.

## Design Meets Function

OrgaRail<sup>®</sup> is designed to illuminate your space with style. With integrated LED lighting, our handrails are perfect for illuminating interior and exterior stairs, walkways, and other areas of your property, ensuring maximum visibility and reducing the risk of accidents.

Systems are tested and approved according to IBC 2015, and ASTM E2353 / E935-00 international and standard building codes, meeting stairway lighting egress requirements.