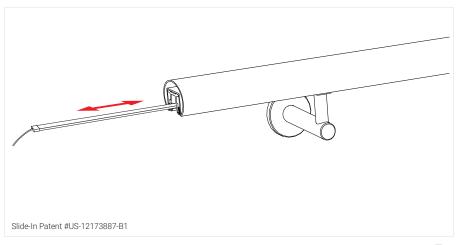

The OrgaRail's<sup>®</sup> vandal resistant, but instantly maintainable or replaceable handrail features a patented slide-in lighting design where OrgaLED<sup>®</sup> LED strip slides in from one end, speeding installation and avoiding mishandling of LEDs and sensitive electronic components.

#### A Push-fit Illuminated Handrail System Like No Other

A revolution in illuminated weld-free handrail installation. Easy to install and completely customizable. One must simply combine components to create a handrail with a stunning visual impact. Our push-fit system and patented slide-in lighting design means that installation is quick and hassle-free, saving you both time and money.

New Patented Slide-in Lighting Design Simplifies Installation & Maintenance!

OrgaRail 3D Handrail | Universal Volcano Bay | Universal Creative & VISUAL Terrain | Orlando, FL Front Cover: Monticello Dairy | Cunningham Quill Architects & Story Point Development Group | Charlottesville, VA

#### **ORGANIC LIGHTING®**

12203 Magnolia Ave, Suite 1 Riverside, CA 92503 sales@organiclighting.com 626.969.6140 02/2025 V14 www.organiclighting.com/orgarail

Slide-In Patent #US-12173887-B1