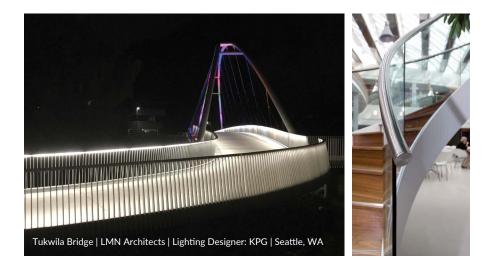

#### The Revolutionary 2D & 3D Curved OrgaRail.

Everyone's favorite revolutionary LED based handrail system can now be curved! The perfect solution for creating a safe, stylish and eye-catching feature in any space.

The 2D OrgaRail<sup>®</sup> can curve in one direction. Perfect for curved or circular applications on balconies and bridges. The 3D OrgaRail<sup>®</sup> can curve in two directions simultaneously. Ideal for curved or winding staircases.