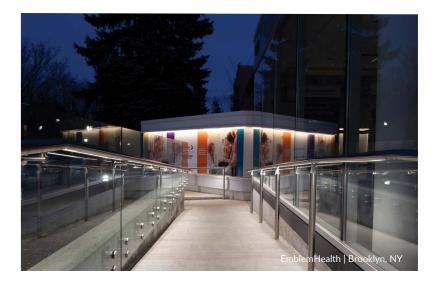

## Design Meets Function

OrgaRail<sup>®</sup> is designed to illuminate your space with style. With integrated LED lighting, our handrails are perfect for illuminating interior and exterior stairs, walkways, and other areas of your property, ensuring maximum visibility and reducing the risk of accidents.