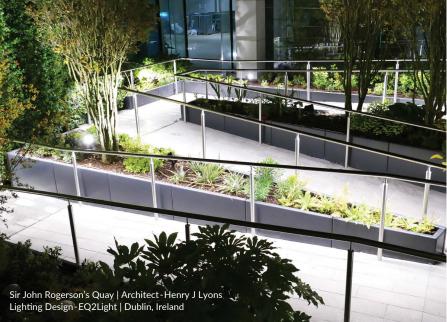

## Design Meets Function

OrgaRail<sup>®</sup> is designed to illuminate your space with style. With integrated LED lighting, our handrails are perfect for illuminating interior and exterior stairs, walkways, and other areas of your property, ensuring maximum visibility and reducing the risk of accidents.

The 2D OrgaRail<sup>®</sup> can curve in one direction. Perfect for curved or circular applications on balconies and bridges. The 3D OrgaRail<sup>®</sup> can curve in two directions simultaneously. Ideal for curved or winding staircases.