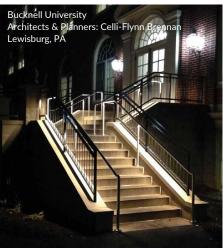

## Design Meets Function

OrgaRail<sup>®</sup> is designed to illuminate your space with style. With integrated LED lighting, our handrails are perfect for illuminating interior and exterior stairs, walkways, and other areas of your property, ensuring maximum visibility and reducing the risk of accidents.

Systems are tested and approved according to IBC 2015, and ASTM E2353 / E935-00 international and standard building codes, meeting stairway lighting egress requirements.