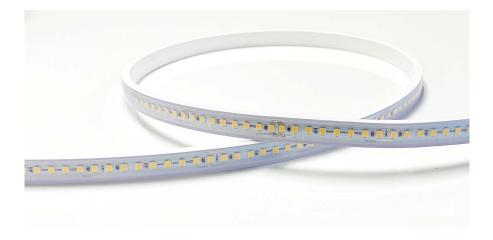

#### Lighting The Way with ORGALED. LED

The OrgaRail<sup>®</sup> Illuminated Handrail (IP67) integrates energy efficient, cool running OrgaLED<sup>®</sup> LEDs in long continuous, seamless runs. With a lifetime of more than 50,000 hours, our slide-in plug and play system design simplifies installation and maintenance.

- Available in multiple intensities: Deco 35-38 lm/ft (115-125 lm/m) Power 116-127 lm/ft (383-416 lm/m) High Power 198-215 lm/ft (651-708 lm/m) Photon 275 -1002 lm/ft (902-3287 lm/m)
- 24V DC Low Voltage, Class 2
- Up to 66ft (20m) Continuous Runs
- Dimmable

- Available in 2700K, 3000K, 3500K, 4000K, 5000K, RGBW and Wildlife Amber
- UV/IR protected PVC encapsulation
- IP40 or IP67 Wet Location
- UL Listed / CE /ROHS
- 5 years / 50,000 hrs warranty
- CRI 93+