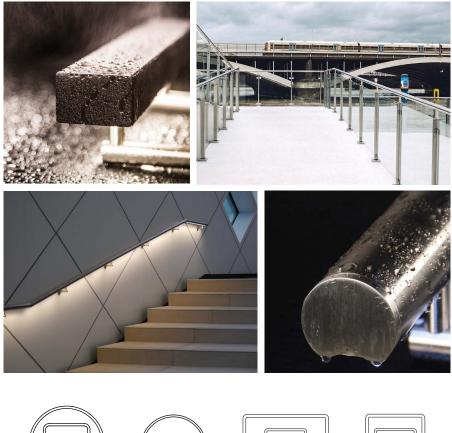

OrgaLED<sup>®</sup> LEDs are highly energy efficient and ultra cool running, with an expected lifetime of more than 50,000 hours. Ideal for long lasting indoor and outdoor handrail solutions.

#### Lighting The Way with ORGALED. LED

The OrgaRail<sup>®</sup> Illuminated Handrail (IP67) integrates energy efficient, cool running OrgaLED<sup>®</sup> LEDs in long continuous, seamless runs. With a lifetime of more than 50,000 hours, our slide-in plug and play system design simplifies installation and maintenance.