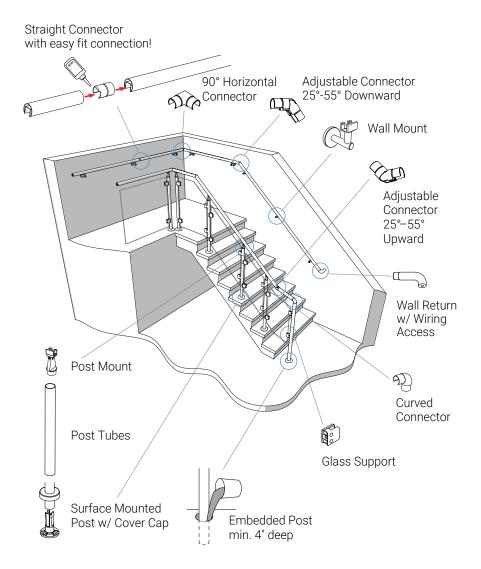

#### OrgaRail<sup>®</sup> is a complete, fully customizable, push-fit illuminated handrail lighting system.

The OrgaRail<sup>®</sup> illuminated handrail simplifies installation through sophisticated design and the integration of continuous flexible 24V OrgaLED<sup>®</sup> LED strips into the handrail.

The OrgaRail's<sup>®</sup> vandal resistant, but instantly maintainable or replaceable handrail features a patented slide-in lighting design where OrgaLED<sup>®</sup> LED strip slides in from one end, speeding installation and avoiding mishandling of LEDs and sensitive electronic components.

#### A Push-fit Illuminated Handrail System Like No Other

A revolution in illuminated weld-free handrail installation. Easy to install and completely customizable. One must simply combine components to create a handrail with a stunning visual impact. Our push-fit system and patented slide-in lighting design means that installation is quick and hassle-free, saving you both time and money.

## Design Meets Function

OrgaRail<sup>®</sup> is designed to illuminate your space with style. With integrated LED lighting, our handrails are perfect for illuminating interior and exterior stairs, walkways, and other areas of your property, ensuring maximum visibility and reducing the risk of accidents.

Systems are tested and approved according to IBC 2015, and ASTM E2353 / E935-00 international and standard building codes, meeting stairway lighting egress requirements.