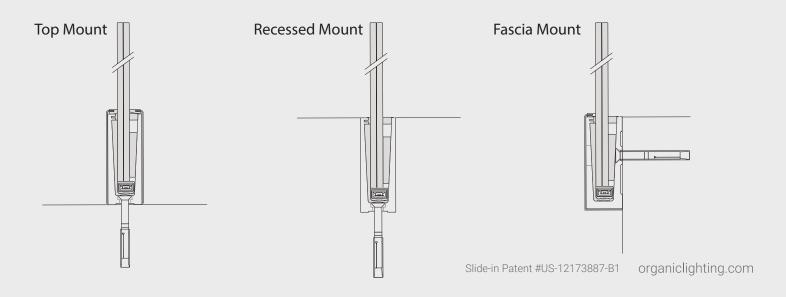

ures long term cost effective illuminated glass barrier solutions. Available as white or color changing RGBW systems.



- · Designed for Quick and Easy Installation
- No Drilling
- · Easy Maintenance with OrgaLED Slide-In Lighting Design
- · Heavy Duty Anodized Aluminum
- · Complete System with Starphire Glass or Glass by Others
- · Meets all IBC Code Standards
- ADA Compliant
- · Manufactured in the USA













## Let's discuss your project!

Have a project or idea? Contact us. We are here to help. Email sales@organiclighting.com Call 626·969·6140

## What's Inside an ILLUMI-GLASS<sub>®</sub> System?







Patented Slide-in Lighting
Design makes replacing the
OrgaLED strip as easy as
changing a light bulb! Simply
slide out the old strip and slide
in the new.

## **Mount Options**