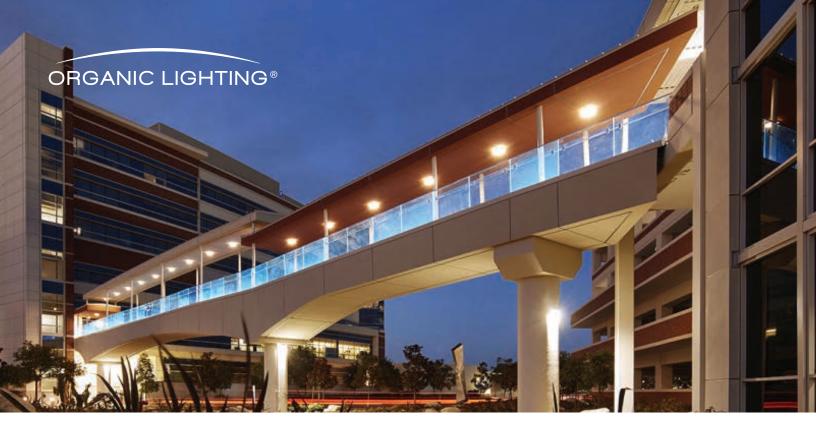

## ILLUMI-GLASS®

The Illumi-Glass® LED-glass barrier system simplifies installation and maintenance, through integration of continuous 24V immersion proof LED lighting and slide-in lighting design. Laminated glass panels create glowing color effects, and feature ultra cool running replaceable LEDs. Our side-fed lighting design ensures long term cost effective illuminated glass barrier solutions. Available as white or color changing RGBW systems.

- · Designed for Quick and Easy Installation
- No Drilling
- · Easy Maintenance with OrgaLED Slide-In Lighting Design
- · Heavy Duty Anodized Aluminum
- · Complete System with Starphire Glass or Glass by Others
- · Meets all IBC Code Standards
- ADA Compliant
- · Manufactured in the USA