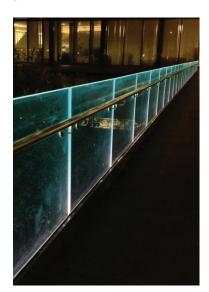

## ILLUMI-GLASS®

The Illumi-Glass® LED-glass barrier system simplifies installation and maintenance, through integration of continuous 24V immersion proof LED lighting and slide-in lighting design. Laminated glass panels create glowing color effects, and feature ultra cool running replaceable LEDs. Our side-fed lighting design ensures long term cost effective illuminated glass barrier solutions. Available as white or color changing RGBW systems.

## What's Inside an ILLUMI-GLASS<sub>®</sub> System?

Patented Slide-in Lighting
Design makes replacing the
OrgaLED strip as easy as
changing a light bulb! Simply
slide out the old strip and slide
in the new.