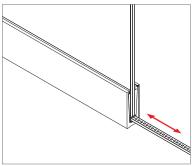

## What's Inside an ILLUMI-GLASS<sub>®</sub> System?

Patented Slide-in Lighting
Design makes replacing the
OrgaLED strip as easy as
changing a light bulb! Simply
slide out the old strip and slide
in the new.