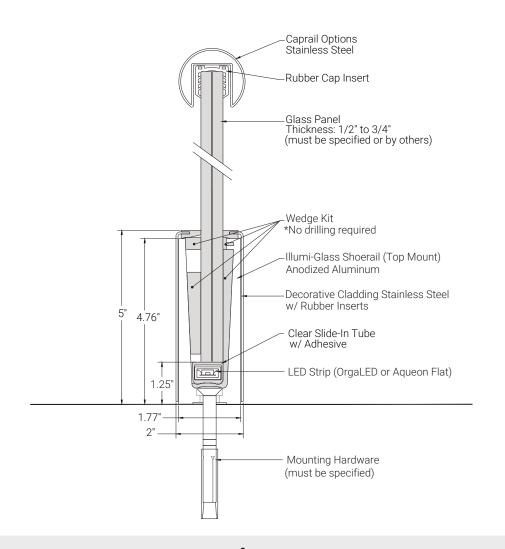

## ILLUMI-GLASS®

The Illumi-Glass® LED-glass barrier system simplifies installation and maintenance, through integration of continuous 24V immersion proof LED lighting and slide-in lighting design. Laminated glass panels create glowing color effects, and feature ultra cool running replaceable LEDs. Our side-fed lighting design ensures long term cost effective illuminated glass barrier solutions. Available as white or color changing RGBW systems.

- · Designed for Quick and Easy Installation
- No Drilling
- · Easy Maintenance with OrgaLED Slide-In Lighting Design
- · Heavy Duty Anodized Aluminum
- · Complete System with Starphire Glass or Glass by Others
- · Meets all IBC Code Standards
- ADA Compliant
- · Manufactured in the USA

## What's Inside an ILLUMI-GLASS<sub>®</sub> System?

Patented Slide-in Lighting
Design makes replacing the
OrgaLED strip as easy as
changing a light bulb! Simply
slide out the old strip and slide
in the new.