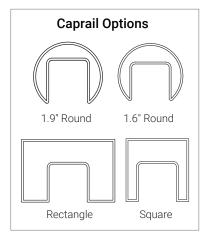

roof LED lighting and slide-in lighting design. Laminated glass panels create glowing color effects, and feature ultra cool running replaceable LEDs. Our side-fed lighting design ensures long term cost effective illuminated glass barrier solutions. Available as white or color changing RGBW systems.



- · Designed for Quick and Easy Installation
- No Drilling
- · Easy Maintenance with OrgaLED Slide-In Lighting Design
- · Heavy Duty Anodized Aluminum
- · Complete System with Starphire Glass or Glass by Others
- · Meets all IBC Code Standards
- ADA Compliant
- · Manufactured in the USA













## Let's discuss your project!

Have a project or idea? Contact us. We are here to help. Email sales@organiclighting.com Call 626·969·6140

## What's Inside an ILLUMI-GLASS<sub>®</sub> System?







Patented Slide-in Lighting
Design makes replacing the
OrgaLED strip as easy as
changing a light bulb! Simply
slide out the old strip and slide
in the new.

## **Mount Options**