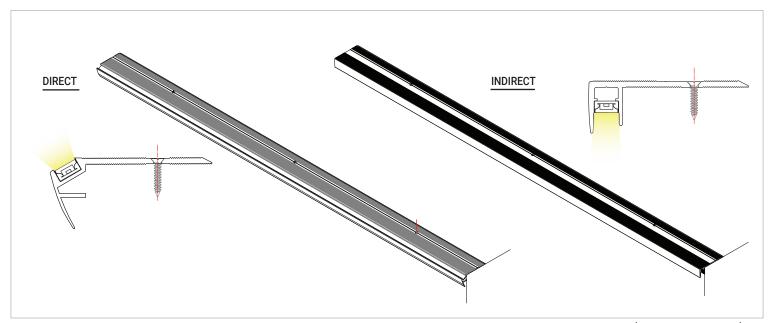

## Stair Profile Extrusion - Direct & Indirect

- READ THE PROVIDED INSTRUCTIONS PRIOR TO INSTALLING.
- · INSTALLATION MUST BE CARRIED OUT BY QUALIFIED INSTALLERS.
- •THE INSTALLER HAS THE FINAL RESPONSIBILITY FOR THE STRENGTH AND RIGIDITY OF THE WALL/CEILING/FLOOR STRUCTURE.
- · A MINIMUM OF 2 PEOPLE REQUIRED WHEN INSTALLING LONG LENGTH FIXTURES.

# Stair Profile Extrusion (Direct) Mount Instructions

# Stair Profile (Indirect) Mount Instructions