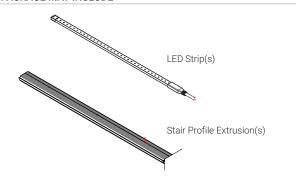

#### PACKAGE MAY INCLUDE

#### ISOMETRIC / EXPLODED VIEW

- (1) Stair Profile Extrusion
- (2) LED Strip
- (3) Mounting Screws (by others)