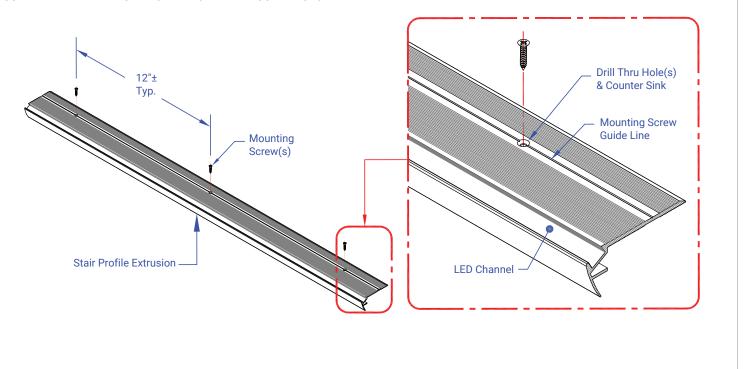

## 1 MOUNT STAIR PROFILE EXTRUSION TO SURFACE

- · MOUNT STAIR PROFILE TO SURFACE WITH MOUNTING SCREWS (BY OTHERS).
- \*FLATHEAD #6 MOUNTING SCREW(S) RECOMMENDED.
- \*SCREW TYPE AND LENGTH TO BE PROVIDED BY CONTRACTOR.