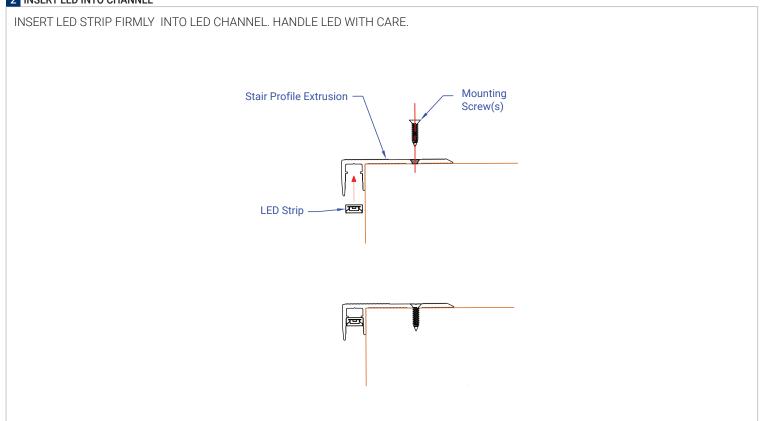

#### 2 INSERT LED INTO CHANNEL

INSERT LED STRIP FIRMLY INTO LED CHANNEL AS SHOWN. HANDLE LED WITH CARE. Stair Profile Extrusion Mounting Screw(s) LED Strip -

## 2 INSERT LED INTO CHANNEL