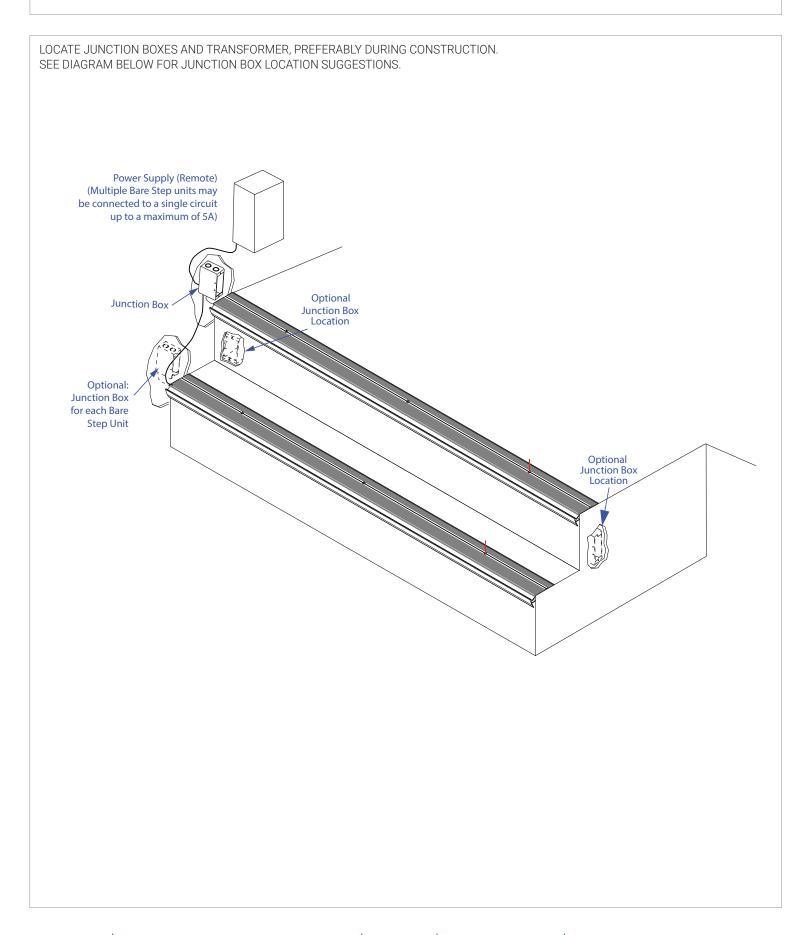

crews (by others)

# Stair Profile Extrusion (Direct) Mount Instructions



## 1 MOUNT STAIR PROFILE EXTRUSION TO SURFACE

- · MOUNT STAIR PROFILE TO SURFACE WITH MOUNTING SCREWS (BY OTHERS).
- \*FLATHEAD #6 MOUNTING SCREW(S) RECOMMENDED.
- \*SCREW TYPE AND LENGTH TO BE PROVIDED BY CONTRACTOR.



#### 2 INSERT LED INTO CHANNEL

INSERT LED STRIP FIRMLY INTO LED CHANNEL AS SHOWN. HANDLE LED WITH CARE. Stair Profile Extrusion Mounting Screw(s) LED Strip -

# Stair Profile (Indirect) Mount Instructions



## 1 MOUNT STAIR PROFILE EXTRUSION TO SURFACE

- · MOUNT STAIR PROFILE TO SURFACE WITH MOUNTING SCREWS (BY OTHERS).
- \*FLATHEAD #6 MOUNTING SCREW(S) RECOMMENDED.
- \*SCREW TYPE AND LENGTH TO BE PROVIDED BY CONTRACTOR.



## 2 INSERT LED INTO CHANNEL



## Stair Profile Junction Box Guide