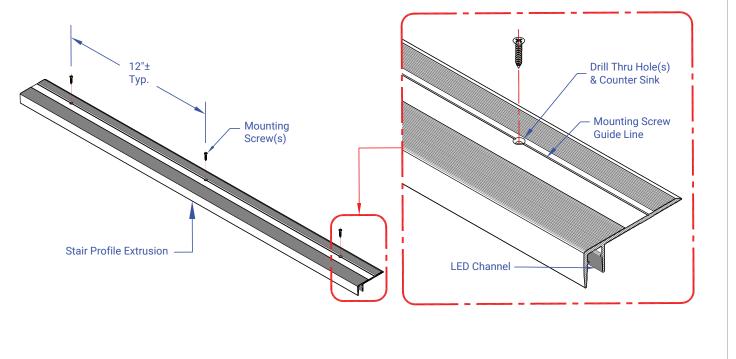

## 1 MOUNT STAIR PROFILE EXTRUSION TO SURFACE

- · MOUNT STAIR PROFILE TO SURFACE WITH MOUNTING SCREWS (BY OTHERS).
- \*FLATHEAD #6 MOUNTING SCREW(S) RECOMMENDED.
- \*SCREW TYPE AND LENGTH TO BE PROVIDED BY CONTRACTOR.