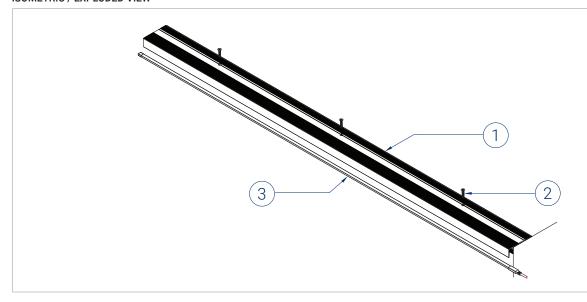

#### ISOMETRIC / EXPLODED VIEW

- (1) Stair Profile Extrusion
- (2) LED Strip
- (3) Mounting Screws (by others)