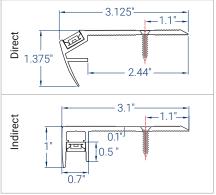

## Installation Guide

## Stair Profile Extrusion - Direct & Indirect





- READ THE PROVIDED INSTRUCTIONS PRIOR TO INSTALLING.
- · INSTALLATION MUST BE CARRIED OUT BY QUALIFIED INSTALLERS.
- •THE INSTALLER HAS THE FINAL RESPONSIBILITY FOR THE STRENGTH AND RIGIDITY OF THE WALL/CEILING/FLOOR STRUCTURE.
- · A MINIMUM OF 2 PEOPLE REQUIRED WHEN INSTALLING LONG LENGTH FIXTURES.



#### MOUNTING DIMENSIONS



#### PACKAGE MAY INCLUDE



#### ITEMS NEEDED (SUPPLIED BY OTHERS)



#### ISOMETRIC / EXPLODED VIEW



- (1) Stair Profile Extrusion
- (2) LED Strip
- (3) Mounting Screws (by others)

# Stair Profile Extrusion (Direct) Mount Instructions



## 1 MOUNT STAIR PROFILE EXTRUSION TO SURFACE

- · MOUNT STAIR PROFILE TO SURFACE WITH MOUNTING SCREWS (BY OTHERS).
- \*FLATHEAD #6 MOUNTING SCREW(S) RECOMMENDED.
- \*SCREW TYPE AND LENGTH TO BE PROVIDED BY CONTRACTOR.



#### 2 INSERT LED INTO CHANNEL

INSERT LED STRIP FIRMLY INTO LED CHANNEL AS SHOWN. HANDLE LED WITH CARE. Stair Profile Extrusion Mounting Screw(s) LED Strip -

# Stair Profile (Indirect) Mount Instructions



## 1 MOUNT STAIR PROFILE EXTRUSION TO SURFACE

- · MOUNT STAIR PROFILE TO SURFACE WITH MOUNTING SCREWS (BY OTHERS).
- \*FLATH