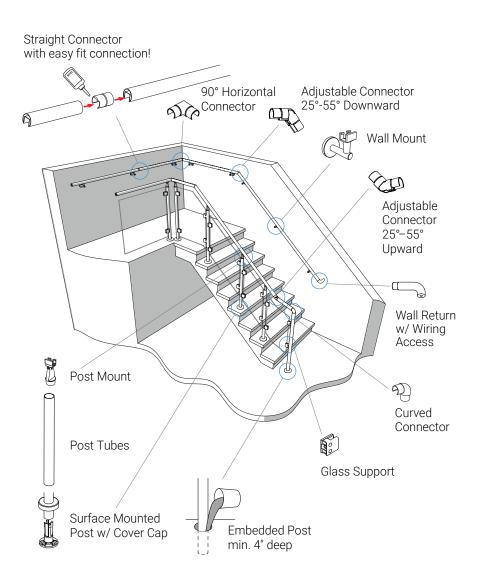

## A Push-fit Illuminated Handrail System Like No Other

A revolution in illuminated weld-free handrail installation. Easy to install and completely customizable. One must simply combine components to create a handrail with a stunning visual impact. Our push-fit system and patent pending slide-in lighting design means that installation is quick and hassle-free, saving you both time and money.

The OrgaRail's® vandal resistant, but instantly maintainable or replaceable handrail features a patent pending slide-in lighting design where OrgaLED® LED strip slides in from one end, speeding installation and avoiding mishandling of LEDs and sensitive electronic components.