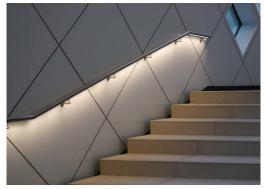

#### **Design Meets Function**

OrgaRail® is designed to illuminate your space with style. With integrated LED lighting, our handrails are perfect for illuminating interior and exterior stairs, walkways, and other areas of your property, ensuring maximum visibility and reducing the risk of accidents.

Systems are tested and approved according to IBC 2015, and ASTM E2353 / E935-00 international and standard building codes, meeting stairway lighting egress requirements.