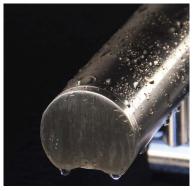

The OrgaRail's® vandal resistant, but instantly maintainable or replaceable handrail features a patent pending slide-in lighting design where OrgaLED® LED strip slides in from one end, speeding installation and avoiding mishandling of LEDs and sensitive electronic components.

OrgaLED® LEDs are highly energy efficient and ultra cool running, with an expected lifetime of more than 50,000 hours. Ideal for long lasting indoor and outdoor handrail solutions.

#### Lighting The Way with ORGALED. LED

The OrgaRail® Illuminated Handrail (IP67) integrates energy efficient, cool running OrgaLED® LEDs in long continuous, seamless runs. With a lifetime of more than 50,000 hours, our slide-in plug and play system design simplifies installation and maintenance.