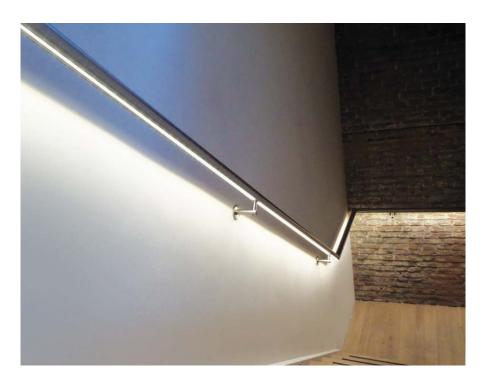

#### **Design Meets Function**

OrgaRail® is designed to illuminate your space with style. With integrated LED lighting, our handrails are perfect for illuminating interior and exterior stairs, walkways, and other areas of your property, ensuring maximum visibility and reducing the risk of accidents.

Systems are tested and approved according to IBC 2015, and ASTM E2353 / E935-00 international and standard building codes, meeting stairway lighting egress requirements.