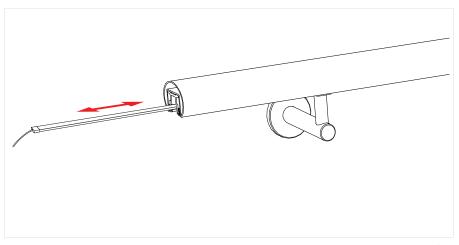

The OrgaRail's® vandal resistant, but instantly maintainable or replaceable handrail features a patent pending slide-in lighting design where OrgaLED® LED strip slides in from one end, speeding installation and avoiding mishandling of LEDs and sensitive electronic components.

New Patent Pending Slide-in Lighting Design Simplifies Installation & Maintenance!

OrgaRail 3D Handrail | Universal Volcano Bay | Universal Creative & VISUAL Terrain | Orlando, FL Front Cover:

Monticello Dairy | Cunningham Quill Architects & Story Point Development Group | Charlottesville, VA