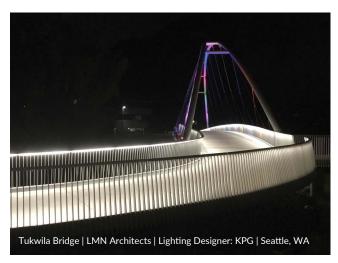

# The Revolutionary 2D & 3D Curved OrgaRail.

Everyone's favorite revolutionary LED based handrail system can now be curved! the perfect solution for creating a safe, stylish and eye-catching feature in any space.

The 2D OrgaRail® can curve in one direction. Perfect for curved or circular applications on balconies and bridges. The 3D OrgaRail® can curve in two directions simultaneously. Ideal for curved or winding staircases.