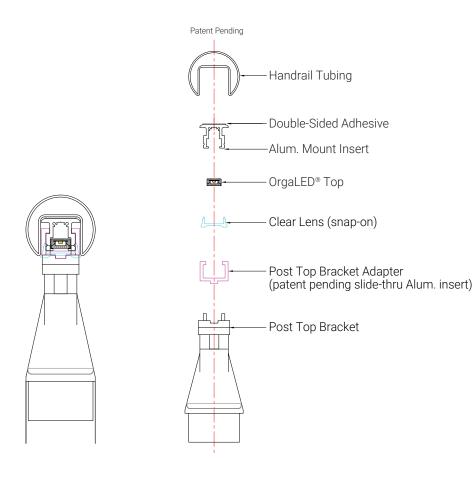

The OrgaRail's® vandal resistant, but instantly maintainable or replaceable handrail features a patent pending slide-in lighting design where OrgaLED® LED strip slides in from one end, speeding installation and avoiding mishandling of LEDs and sensitive electronic components.

#### Lighting The Way with ORGALED. LED

The OrgaRail® Illuminated Handrail (IP67) integrates energy efficient, cool running OrgaLED® LEDs in long continuous, seamless runs. With a lifetime of more than 50,000 hours, our slide-in plug and play system design simplifies installation and maintenance.

New Patent Pending Slide-in Lighting Design Simplifies Installation & Maintenance!

OrgaRail 3D Handrail | Universal Volcano Bay | Universal Creative & VISUAL Terrain | Orlando, FL Front Cover:

Monticello Dairy | Cunningham Quill Architects & Story Point Development Group | Charlottesville, VA