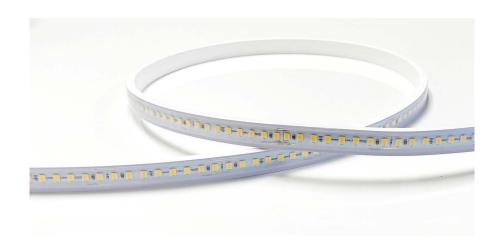

OrgaLED® LEDs are highly energy efficient and ultra cool running, with an expected lifetime of more than 50,000 hours. Ideal for long lasting indoor and outdoor handrail solutions.

#### Lighting The Way with ORGALED. LED

The OrgaRail® Illuminated Handrail (IP67) integrates energy efficient, cool running OrgaLED® LEDs in long continuous, seamless runs. With a lifetime of more than 50,000 hours, our slide-in plug and play system design simplifies installation and maintenance.

- Available in multiple intensities:
   Deco 35-38 lm/ft (115-125 lm/m)
   Power 116-127 lm/ft (383-416 lm/m)
   High Power 198-215 lm/ft

   (651-708 lm/m)

   Photon 275 -1002 lm/ft

   (902-3287 lm/m)
- 24V DC Low Voltage, Class 2
- Up to 66ft (20.1m) Continuous Runs
- Dimmable

- Available in 2700K, 3000K, 3500K, 4000K, 5000K, RGBW and Wildlife Amber
- UV/IR protected PVC encapsulation
- IP40 or IP67 Wet Location
- UL Listed / CE /ROHS
- 5 years / 50,000 hrs warranty
- CRI 93+