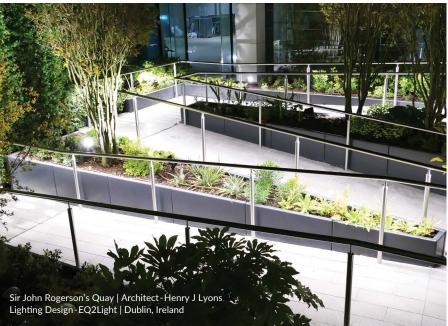

#### **Design Meets Function**

OrgaRail® is designed to illuminate your space with style. With integrated LED lighting, our handrails are perfect for illuminating interior and exterior stairs, walkways, and other areas of your property, ensuring maximum visibility and reducing the risk of accidents.