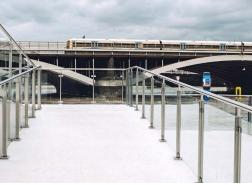

# The Revolutionary 2D & 3D Curved OrgaRail.

Everyone's favorite revolutionary LED based handrail system can now be curved! the perfect solution for creating a safe, stylish and eye-catching feature in any space.

The 2D OrgaRail® can curve in one direction. Perfect for curved or circular applications on balconies and bridges. The 3D OrgaRail® can curve in two directions simultaneously. Ideal for curved or winding staircases.