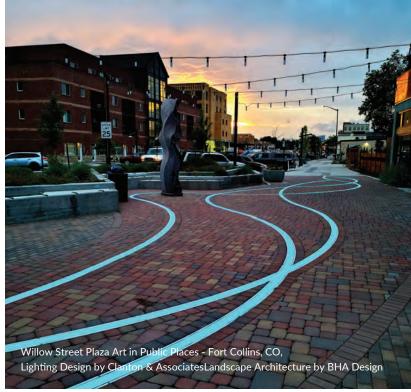

#### The Building Blocks of FortaCast®

Limited only by the confines of the imagination, FortaCast® can be made into a multitude of shapes. Long continuous straight lines, circles, squares and curves in any combination. Customizable to your design.

#### The Big Picture

Combine standard sizes/shapes/radii for quick 4 week shipping or customize radii and shapes to create you own bulding blocks!

Example: Radius R284 fit end to end in opposing directions to create a ripple shape.