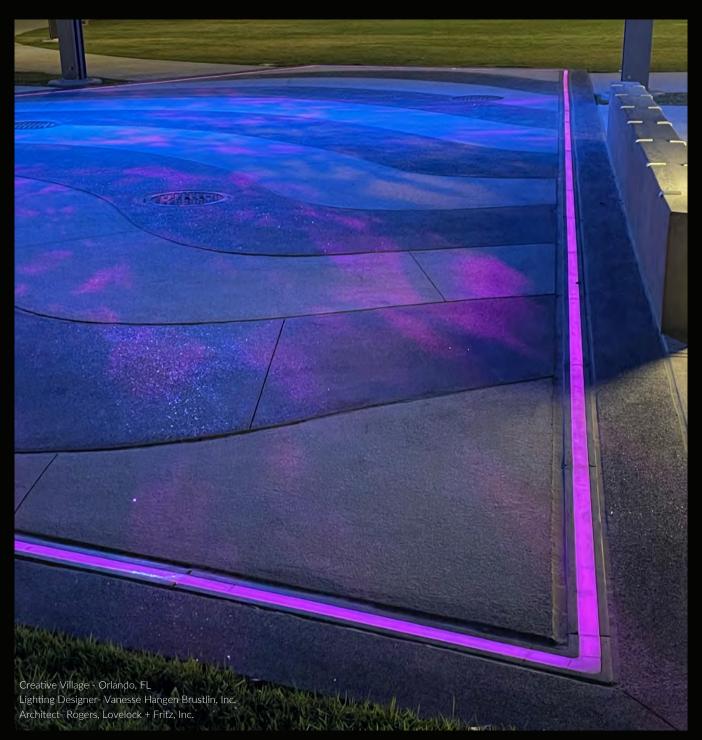

Front Page:

Culture Kings Fagship Store | Caesar's Palace Forum, Las Vegas, NV Lighting Design - LDA Los Angeles Architect - BunnyFish Studio

Contractor - Shawmut design and Construction.