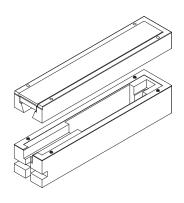

#### **Built to Last**

Precision cast structural sections lock in place, becoming part of the surrounding surface. Structural laminated glass with anti-vibration cushioned sealing and a protective impact resistant upper lens seals the structure. Encapsulated, diffused LEDs, are submersible, chemical resistant and replaceable. Drive-over applications support up to 10,000 PSI. Suitable for high traffic roadways. FortCast solves all the problems of earlier drive-over lighting products.