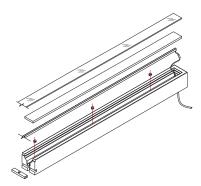

### **Contractor Friendly** Installation

FortaCast® sections are set in place, connect and lock together. Numbered sections are delivered to site, ready for installation. After all construction and lenses are in place, the Aqueon® LED lighting is installed from one end of the run. Miniature rollers guide the LED strip to the end of the run. Simple!

Low energy: 1.83W/ft | RGBW 2.74W/ft (6W/m | RGBW 9W/m)

Aqueon® is flexible enough to slide into the FortaCast® from the beginning of the run where miniature rollers inside the channels guide the lighting strip to the end of the run.