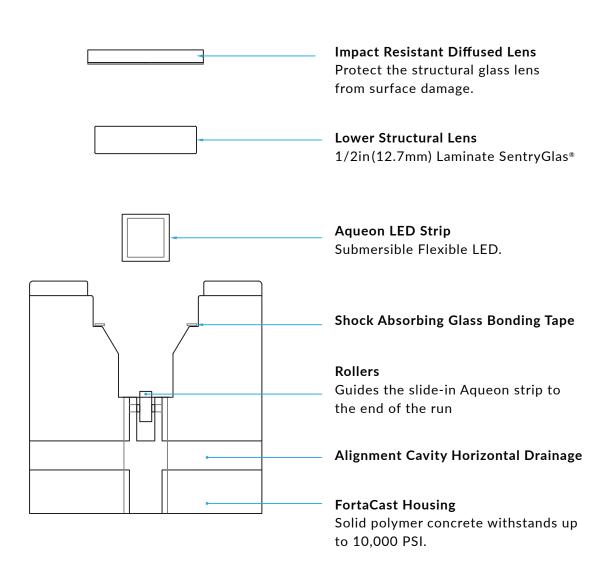

## True Drive-Over Impact Resistant Technology

Encapsulated, diffused LEDs are flood and typhoon proof with IP68 submersible sealed LEDs. Walk-over and drive-over applications support up to 10,000 PSI. Suitable for high traffic roadways.

#### **Built to Last**

Precision cast structural sections lock in place, becoming part of the surrounding surface. Structural laminated glass with anti-vibration cushioned sealing and a protective impact resistant upper lens seals the structure. Encapsulated, diffused LEDs, are submersible, chemical resistant and replaceable. Drive-over applications support up to 10,000 PSI. Suitable for high traffic roadways. FortCast solves all the problems of earlier drive-over lighting products.