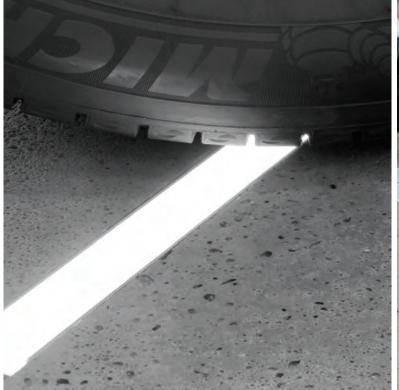

## True Drive-Over Impact Resistant Technology

Encapsulated, diffused LEDs are flood and typhoon proof with IP68 submersible sealed LEDs. Walk-over and drive-over applications support up to 10,000 PSI. Suitable for high traffic roadways.

#### **Built to Last**

Precision cast structural sections lock in place, becoming part of the surrounding surface. Structural laminated glass with anti-vibration cushioned sealing and a protective impact resistant upper lens seals the structure. Encapsulated, diffused LEDs, are submersible, chemical resistant and replaceable. Drive-over applications support up to 10,000 PSI. Suitable for high traffic roadways. FortCast solves all the problems of earlier drive-over lighting products.