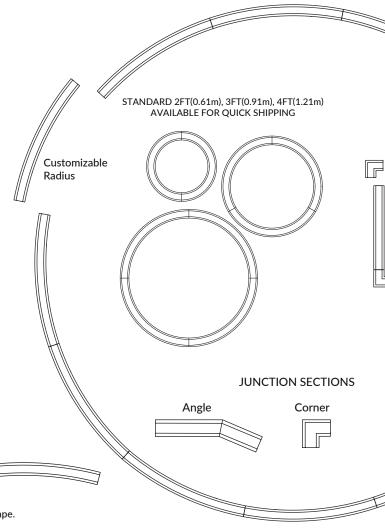

#### The Building Blocks of FortaCast®

Limited only by the confines of the imagination, FortaCast® can be made into a multitude of shapes. Long continuous straight lines, circles, squares and curves in any combination. Customizable to your design.

#### The Big Picture

Combine standard sizes/shapes/radii for quick 4 week shipping or customize radii and shapes to create you own bulding blocks!

Example: Radius R284 fit end to end in opposing directions to create a ripple shape.

**STRAIGHT** SECTIONS W/ JUNCTIONS

T - Section