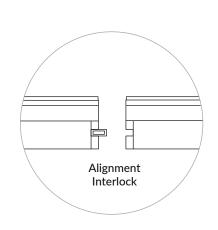

- Interlocking sealing sections with inbuilt drainage.
- Self supporting-no secondary installation required