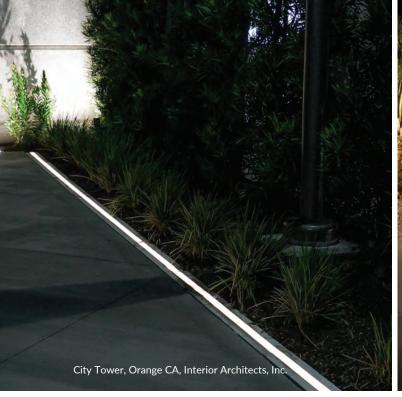

# FortaCast is a modular drive-over lighting system with endless design possibilities.

Constructed of interlocking polymer concrete sections, self-supporting paver style units lock together to your design without the high cost of secondary housings. Replaceable lighting installs at one end and runs up to 90 feet (27 meters).

# Inground Lighting, Reimagined

Simpler Installation. Easily Replaceable Lighting. 10,000lb Drive-Over.