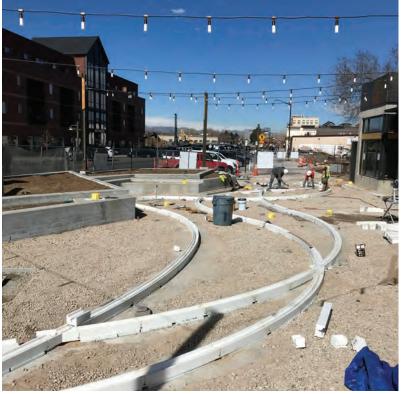

### **Contractor Friendly** Installation

FortaCast® sections are set in place, connect and lock together. Numbered sections are delivered to site, ready for installation. After all construction and lenses are in place, the Aqueon® LED lighting is installed from one end of the run. Miniature rollers guide the LED strip to the end of the run. Simple!

- Interlocking sealing sections with inbuilt drainage.
- Self supporting-no secondary installation required