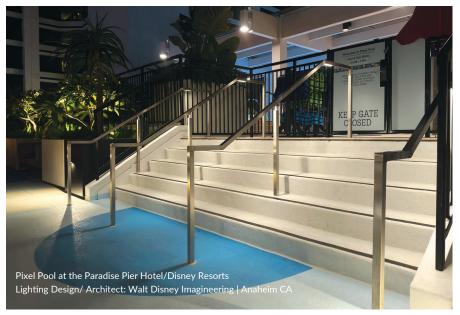

#### **Design Meets Function**

OrgaRail® is designed to illuminate your space with style. With integrated LED lighting, our handrails are perfect for illuminating interior and exterior stairs, walkways, and other areas of your property, ensuring maximum visibility and reducing the risk of accidents.

Systems are tested and approved according to IBC 2015, and ASTM E2353 / E935-00 international and standard building codes, meeting stairway lighting egress requirements.