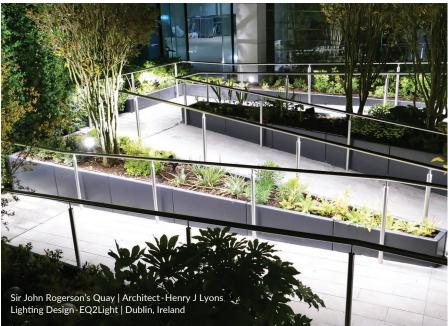

#### **Design Meets Function**

OrgaRail® is designed to illuminate your space with style. With integrated LED lighting, our handrails are perfect for illuminating interior and exterior stairs, walkways, and other areas of your property, ensuring maximum visibility and reducing the risk of accidents.

The 2D OrgaRail® can curve in one direction. Perfect for curved or circular applications on balconies and bridges. The 3D OrgaRail® can curve in two directions simultaneously. Ideal for curved or winding staircases.