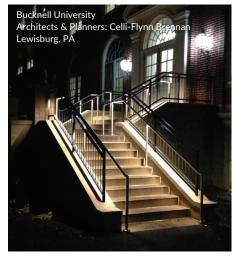

#### **Design Meets Function**

OrgaRail® is designed to illuminate your space with style. With integrated LED lighting, our handrails are perfect for illuminating interior and exterior stairs, walkways, and other areas of your property, ensuring maximum visibility and reducing the risk of accidents.

Systems are tested and approved according to IBC 2015, and ASTM E2353 / E935-00 international and standard building codes, meeting stairway lighting egress requirements.