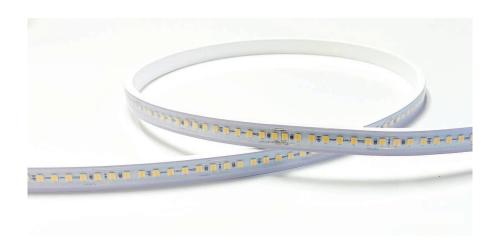

#### Lighting The Way with ORGALED. LED

The OrgaRail® Illuminated Handrail (IP67) integrates energy efficient, cool running OrgaLED® LEDs in long continuous, seamless runs. With a lifetime of more than 50,000 hours, our slide-in plug and play system design simplifies installation and maintenance.

- Available in multiple intensities:
   Deco 33-39 lm/ft (108-127 lm/m)
   Power 113-122 lm/ft (371-400 lm/m)
   High Power 227-257 lm/ft (745-843 lm/m)
   Photon 275 -1037 lm/ft (902-3401
- 24V DC Low Voltage, Class 2
- Up to 66ft (20.1m) Continuous Runs
- Dimmable

Im/m)

- Available in 2700K, 300K, 3500K, 4000K, 5000K, Red, Green, Blue, RGB and Wildlife Amber
- UV/IR protected PVC encapsulation
- IP40 or IP67 Wet Location
- UL Listed / CE /ROHS
- 5 years / 50,000 hrs warranty
- CRI 93+