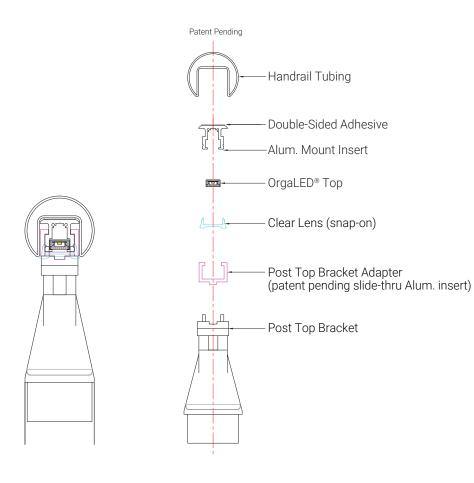

The OrgaRail's® vandal resistant, but instantly maintainable or replaceable handrail features a patent pending slide-in lighting design where OrgaLED® LED strip slides in from one end, speeding installation and avoiding mishandling of LEDs and sensitive electronic components.

#### Lighting The Way with ORGALED. LED

The OrgaRail® Illuminated Handrail (IP67) integrates energy efficient, cool running OrgaLED® LEDs in long continuous, seamless runs. With a lifetime of more than 50,000 hours, our slide-in plug and play system design simplifies installation and maintenance.

New Patent Pending Slide-in Lighting Design Simplifies Installation & Maintenance!

OrgaRail 3D Handrail | Universal Volcano Bay | Universal Creative & VISUAL Terrain | Orlando, FL Front Cover:

Monticello Dairy | Cunningham Quill Architects & Story Point Development Group | Charlottesville, VA