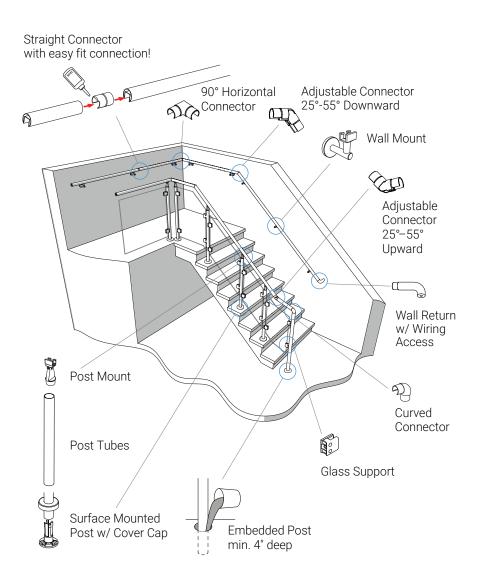

## OrgaRail® is a complete, fully customizable, push-fit illuminated handrail lighting system.

The OrgaRail® illuminated handrail simplifies installation through sophisticated design and the integration of continuous flexible 24V OrgaLED® LED strips into the handrail.

The OrgaRail's® vandal resistant, but instantly maintainable or replaceable handrail features a patent pending slide-in lighting design where OrgaLED® LED strip slides in from one end, speeding installation and avoiding mishandling of LEDs and sensitive electronic components.

### A Push-fit Illuminated Handrail System Like No Other

A revolution in illuminated weld-free handrail installation. Easy to install and completely customizable. One must simply combine components to create a handrail with a stunning visual impact. Our push-fit system and patent pending slide-in lighting design means that installation is quick and hassle-free, saving you both time and money.