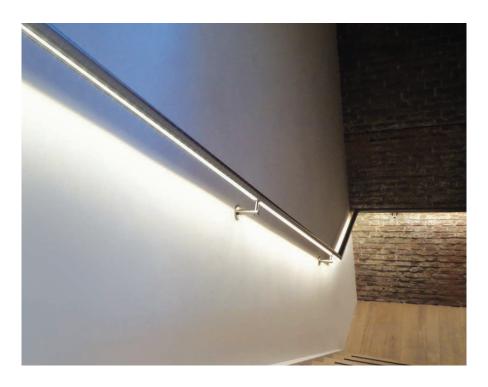

#### **Design Meets Function**

OrgaRail® is designed to illuminate your space with style. With integrated LED lighting, our handrails are perfect for illuminating interior and exterior stairs, walkways, and other areas of your property, ensuring maximum visibility and reducing the risk of accidents.

Systems are tested and approved according to IBC 2015, and ASTM E2353 / E935-00 international and standard building codes, meeting stairway lighting egress requirements.