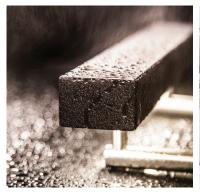

#### Lighting The Way with ORGALED. LED

The OrgaRail® Illuminated Handrail (IP67) integrates energy efficient, cool running OrgaLED® LEDs in long continuous, seamless runs. With a lifetime of more than 50,000 hours, our slide-in plug and play system design simplifies installation and maintenance.

- Available in multiple intensities:
   Deco 33-39 lm/ft (108-127 lm/m)
   Power 113-122 lm/ft (371-400 lm/m)
   High Power 227-257 lm/ft (745-843 lm/m)
   Photon 275 -1037 lm/ft (902-3401
- 24V DC Low Voltage, Class 2
- Up to 66ft (20.1m) Continuous Runs
- Dimmable

Im/m)

- Available in 2700K, 300K, 3500K, 4000K, 5000K, Red, Green, Blue, RGB and Wildlife Amber
- UV/IR protected PVC encapsulation
- IP40 or IP67 Wet Location
- UL Listed / CE /ROHS
- 5 years / 50,000 hrs warranty
- CRI 93+