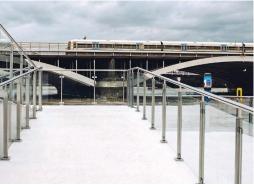

## The Revolutionary 2D & 3D Curved OrgaRail.

Everyone's favorite revolutionary LED based handrail system can now be curved! the perfect solution for creating a safe, stylish and eye-catching feature in any space.

The 2D OrgaRail® can curve in one direction. Perfect for curved or circular applications on balconies and bridges. The 3D OrgaRail® can curve in two directions simultaneously. Ideal for curved or winding staircases.