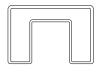

## OrgaRail® is a complete, fully customizable, push-fit illuminated handrail lighting system.

The OrgaRail® illuminated handrail simplifies installation through sophisticated design and the integration of continuous flexible 24V OrgaLED® LED strips into the handrail.

### A Push-fit Illuminated Handrail System Like No Other

A revolution in illuminated weld-free handrail installation. Easy to install and completely customizable. One must simply combine components to create a handrail with a stunning visual impact. Our push-fit system and patent pending slide-in lighting design means that installation is quick and hassle-free, saving you both time and money.

The 2D OrgaRail® can curve in one direction. Perfect for curved or circular applications on balconies and bridges. The 3D OrgaRail® can curve in two directions simultaneously. Ideal for curved or winding staircases.