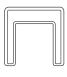

## OrgaRail® is a complete, fully customizable, push-fit illuminated handrail lighting system.

The OrgaRail® illuminated handrail simplifies installation through sophisticated design and the integration of continuous flexible 24V OrgaLED® LED strips into the handrail.

### A Push-fit Illuminated Handrail System Like No Other

A revolution in illuminated weld-free handrail installation. Easy to install and completely customizable. One must simply combine components to create a handrail with a stunning visual impact. Our push-fit system and patent pending slide-in lighting design means that installation is quick and hassle-free, saving you both time and money.

The 2D OrgaRail® can curve in one direction. Perfect for curved or circular applications on balconies and bridges. The 3D OrgaRail® can curve in two directions simultaneously. Ideal for curved or winding staircases.