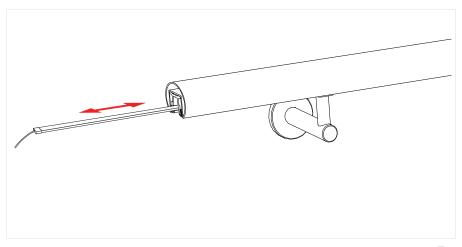

The OrgaRail's® vandal resistant, but instantly maintainable or replaceable handrail features a patent pending slide-in lighting design where OrgaLED® LED strip slides in from one end, speeding installation and avoiding mishandling of LEDs and sensitive electronic components.

New Patent Pending Slide-in Lighting Design Simplifies Installation & Maintenance!

OrgaRail 3D Handrail | Universal Volcano Bay | Universal Creative & VISUAL Terrain | Orlando, FL Front Cover:

Monticello Dairy | Cunningham Quill Architects & Story Point Development Group | Charlottesville, VA