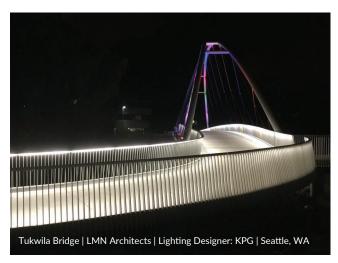

## The Revolutionary 2D & 3D Curved OrgaRail.

Everyone's favorite revolutionary LED based handrail system can now be curved! the perfect solution for creating a safe, stylish and eye-catching feature in any space.

The 2D OrgaRail® can curve in one direction. Perfect for curved or circular applications on balconies and bridges. The 3D OrgaRail® can curve in two directions simultaneously. Ideal for curved or winding staircases.

New Patent Pending Slide-in Lighting Design Simplifies Installation & Maintenance!

OrgaRail 3D Handrail | Universal Volcano Bay | Universal Creative & VISUAL Terrain | Orlando, FL Front Cover:

Monticello Dairy | Cunningham Quill Architects & Story Point Development Group | Charlottesville, VA