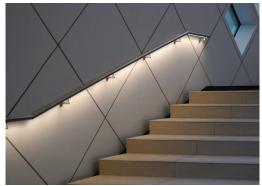

## OrgaRail® is a complete, fully customizable, push-fit illuminated handrail lighting system.

The OrgaRail® illuminated handrail simplifies installation through sophisticated design and the integration of continuous flexible 24V OrgaLED® LED strips into the handrail.

#### **Design Meets Function**

OrgaRail® is designed to illuminate your space with style. With integrated LED lighting, our handrails are perfect for illuminating interior and exterior stairs, walkways, and other areas of your property, ensuring maximum visibility and reducing the risk of accidents.

Systems are tested and approved according to IBC 2015, and ASTM E2353 / E935-00 international and standard building codes, meeting stairway lighting egress requirements.