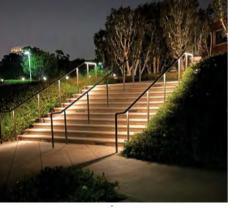

#### Safety First

OrgaRail® is designed to illuminate your space with style. With integrated LED lighting, our handrails are perfect for illuminating interior and exterior stairs, walkways, and other areas of your property, ensuring maximum visibility and reducing the risk of accidents.

Systems are tested and approved according to IBC 2015, and ASTM E2353 / E935-00 international and standard building codes, meeting stairway lighting egress requirements.