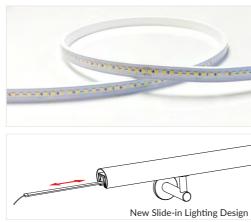

The OrgaRail's® vandal resistant, but instantly maintainable or replaceable OrgaLED® LED strip slides into handrails from one end, speeding installation and avoiding mishandling of LEDs and sensitive electronic components.

### Lighting The Way with ORGALED. LED

The OrgaRail® Illuminated Handrail (IP67) integrates energy efficient, cool running OrgaLED® LEDs in long continuous, seamless runs. With a lifetime of more than 50,000 hours, our slide-in plug and play system design simplifies installation and maintenance.

# A Push-fit Illuminated Handrail System Like No Other

A revolution in illuminated weld-free handrail installation. Easy to install and completely customizable. One must simply combine components to create a handrail with a stunning visual impact. Our push-fit system and slide-in lighting design means that installation is quick and hassle-free, saving you both time and money.