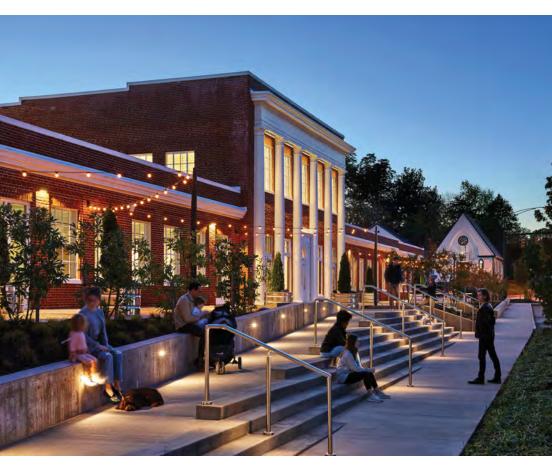

# **ORGA**RAIL® Illuminated Handrail System

Sir John Rogerson's Quay | Architect-Henry J Lyons | Lighting Design-EQ2Light | Dublin, Ireland

Tilburg Railway Station | Architecture: Cepezed Engineering: Atea Group | Tilburg, Netherlands

#### Safety First

OrgaRail® is designed to illuminate your space with style. With integrated LED lighting, our handrails are perfect for illuminating interior and exterior stairs, walkways, and other areas of your property, ensuring maximum visibility and reducing the risk of accidents.

Systems are tested and approved according to IBC 2015, and ASTM E2353 / E935-00 international and standard building codes, meeting stairway lighting egress requirements.