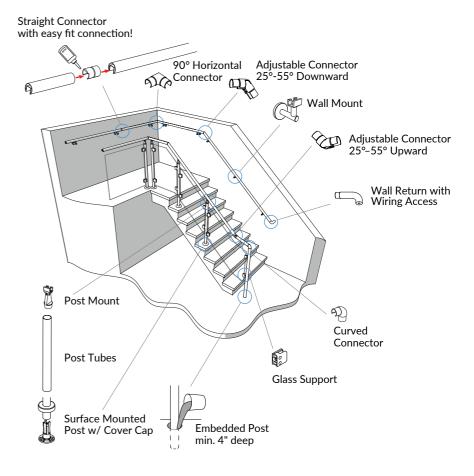

# The Revolutionary 2D & 3D Curved OrgaRail.

Everyone's favorite revolutionary LED based handrail system can now be curved! the perfect solution for creating a safe, stylish and eye-catching feature in any space.

The 2D OrgaRail® can curve in one direction. Perfect for curved or circular applications on balconies and bridges. The 3D OrgaRail® can curve in two directions simultaneously. Ideal for curved or winding staircases.

# A Push-fit Illuminated Handrail System Like No Other

A revolution in illuminated weld-free handrail installation. Easy to install and completely customizable. One must simply combine components to create a handrail with a stunning visual impact. Our push-fit system and slide-in lighting design means that installation is quick and hassle-free, saving you both time and money.