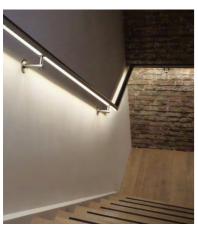

# **ORGA**RAIL® Illuminated Handrail System

Sir John Rogerson's Quay | Architect-Henry J Lyons | Lighting Design-EQ2Light | Dublin, Ireland

Tilburg Railway Station | Architecture: Cepezed Engineering: Atea Group | Tilburg, Netherlands

#### Safety First

OrgaRail® is designed to illuminate your space with style. With integrated LED lighting, our handrails are perfect for illuminating interior and exterior stairs, walkways, and other areas of your property, ensuring maximum visibility and reducing the risk of accidents.

Systems are tested and approved according to IBC 2015, and ASTM E2353 / E935-00 international and standard building codes, meeting stairway lighting egress requirements.