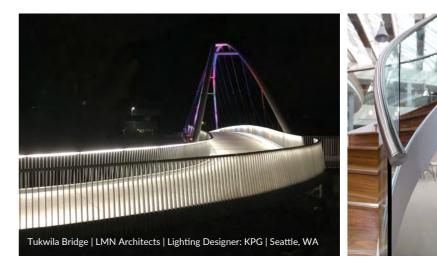

# The Revolutionary 2D & 3D Curved OrgaRail.

Everyone's favorite revolutionary LED based handrail system can now be curved! the perfect solution for creating a safe, stylish and eye-catching feature in any space.

The 2D OrgaRail® can curve in one direction. Perfect for curved or circular applications on balconies and bridges. The 3D OrgaRail® can curve in two directions simultaneously. Ideal for curved or winding staircases.