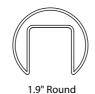

- Field Cuttable 1.96in
- Dimmable
- UV/IR protected PVC encapsulation
- IP40 or IP67 Wet Location
- UL Listed / CE /ROHS
- 5 years / 50,000 hrs warranty
- CRI 93+