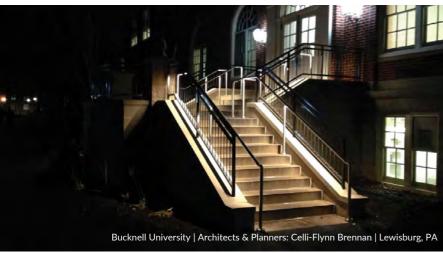

#### Safety First

OrgaRail® is designed to illuminate your space with style. With integrated LED lighting, our handrails are perfect for illuminating interior and exterior stairs, walkways, and other areas of your property, ensuring maximum visibility and reducing the risk of accidents.

Systems are tested and approved according to IBC 2015, and ASTM E2353 / E935-00 international and standard building codes, meeting stairway lighting egress requirements.