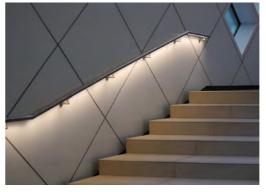

#### Safety First

OrgaRail® is designed to illuminate your space with style. With integrated LED lighting, our handrails are perfect for illuminating interior and exterior stairs, walkways, and other areas of your property, ensuring maximum visibility and reducing the risk of accidents.

Systems are tested and approved according to IBC 2015, and ASTM E2353 / E935-00 international and standard building codes, meeting stairway lighting egress requirements.