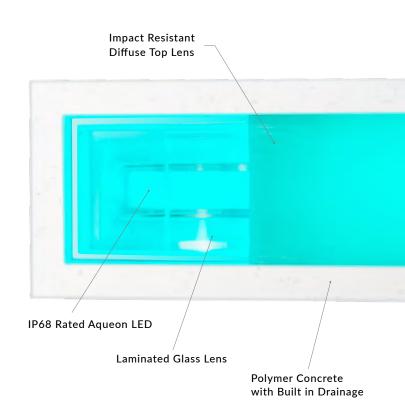

## **Built to Last**

Precision cast structural sections lock in place, becoming part of the surrounding surface. Structural laminated glass with anti-vibration cushioned sealing and a protective impact resistant upper lens seals the structure. Encapsulated, diffused LEDs, are submersible, chemical resistant and replaceable. Drive-over applications support up to 10,000 PSI. Suitable for high traffic roadways.

## Aqueon. LED

Submersible, Flood proof, Vibration proof, and capable of withstanding the harshest environments. Aqueon® is a new type of flexible light. Superior standards, new materials, new methods, military grade components and advanced circuit design.

Encapsulated, P68 submersible LEDs are flood and typhoon proof and are replaceable from an end of run.