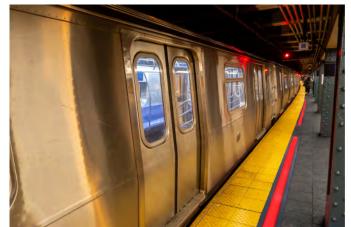

## Lighting the Way for Transportation

FortaCast® is a completely customizable lighting solution that can provide reliable, energy efficient illumination for transportation and infrastructure projects. With a range of options including safety enhancing colors, brightness and durability. You can create a unique environment using cutting edge lighting technology that will seamlessly incorporate into any design and enhance the safety, functionality and beauty of any transportation project.