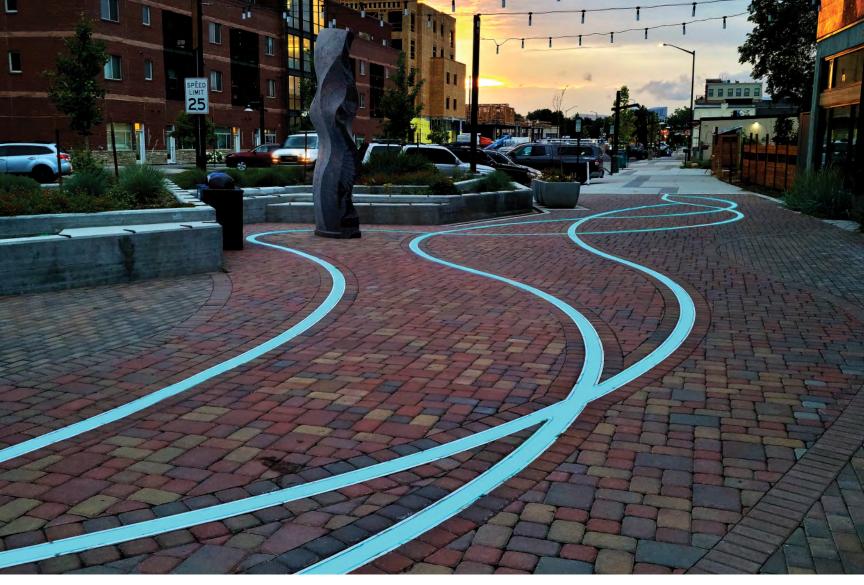

Willow Street Plaza Art in Public Places - Illuminated Inground Application, Fort Collins, CO, Lighting Design by Clanton & Associates, Landscape Architecture by BHA Design

www.organiclighting.com

## Themes & Scenes

Willow Street Plaza Fort Collins, CO

Culture Kings, Las Vegas, LDA Los Angeles

Drive Shack, West Palm Beach, FL