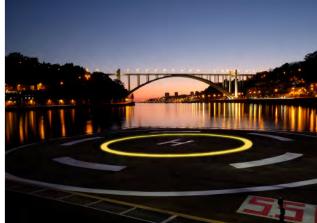

## Lighting the Way for Transportation

FortaCast® is a completely customizable lighting solution that can provide reliable, energy efficient illumination for transportation and infrastructure projects. With a range of options including safety enhancing colors, brightness and durability. You can create a unique environment using cutting edge lighting technology that will seamlessly incorporate into any design and enhance the safety, functionality and beauty of any transportation project.