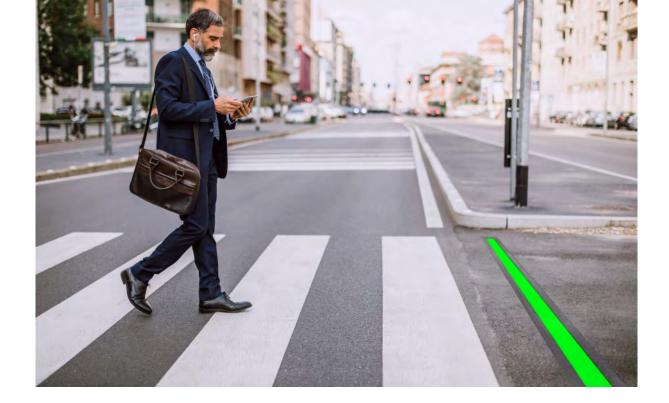

## Safety First

As we become more and more entranced in the world at our fingertips, statistics are rising of hazards to the modern phone "zombie". Fortunately, the FortaCast\*, with its seamless inground design, 10,000 PSI capability, and IP68 weather proof feature, provides for endless solutions for our ever evolving population. The inground illumination is far more visible to the pedestrians' eye and can be synchronized with traffic signaling.

## Lighting the Way for Transportation

FortaCast® is a completely customizable lighting solution that can provide reliable, energy efficient illumination for transportation and infrastructure projects. With a range of options including safety enhancing colors, brightness and durability. You can create a unique environment using cutting edge lighting technology that will seamlessly incorporate into any design and enhance the safety, functionality and beauty of any transportation project.