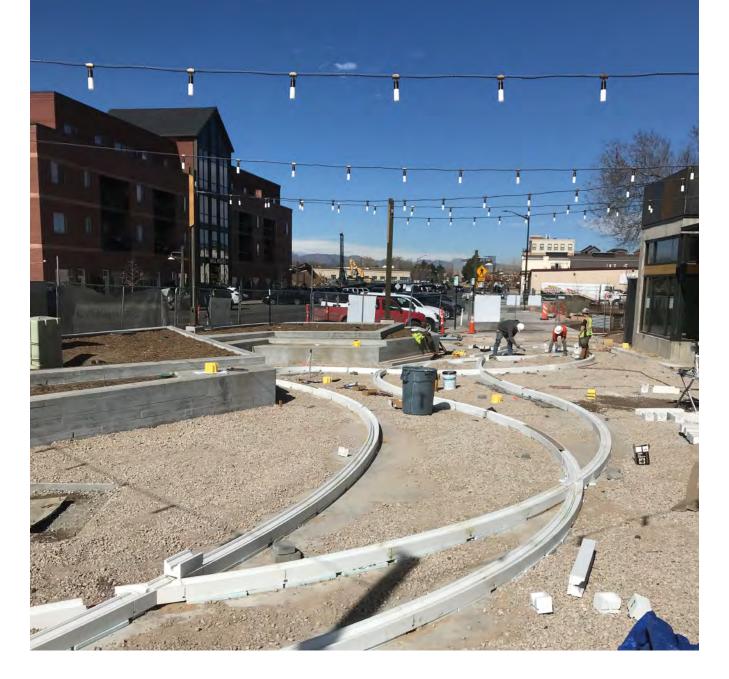

## **Contractor Friendly Installation**

FortaCast® sections are set in place, connect and lock together. Numbered sections are delivered to site, ready for installation. After all construction and lenses are in place, the Aqueon® LED lighting is installed from one end of the run. Miniature rollers guide the LED strip to the end of the run. Simple!

Willow Street Plaza Art in Public Places - Illuminated Inground Application, Fort Collins, CO, Lighting Design by Clanton & Associates, Landscape Architecture by BHA Design

www.organiclighting.com