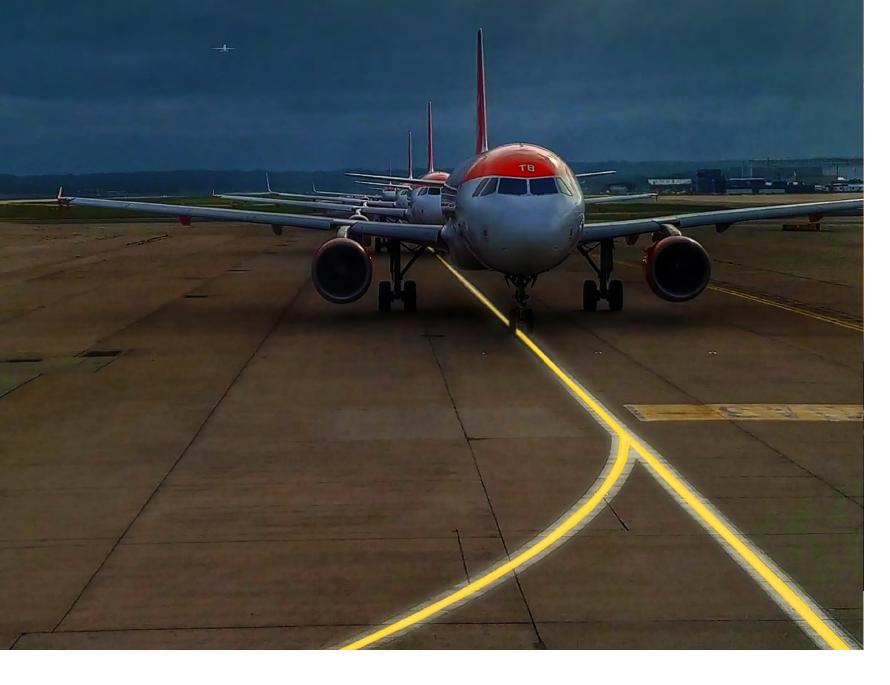

## Lighting the Way for Transportation

FortaCast® is a completely customizable lighting solution that can provide reliable, energy efficient illumination for transportation and infrastructure projects. With a range of options including safety enhancing colors, brightness and durability. You can create a unique environment using cutting edge lighting technology that will seamlessly incorporate into any design and enhance the safety, functionality and beauty of any transportation project.