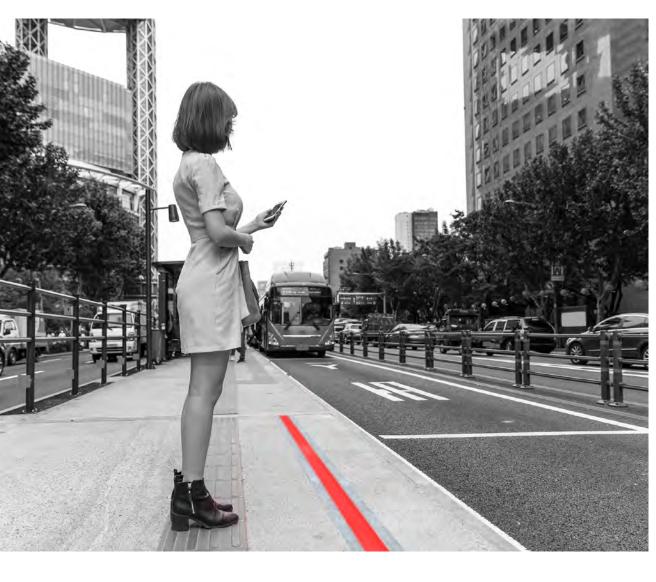

## Safety First

As we become more and more entranced in the world at our fingertips, statistics are rising of hazards to the modern phone "zombie". Fortunately, the FortaCast\*, with its seamless inground design, 10,000 PSI capability, and IP68 weather proof feature, provides for endless solutions for our ever evolving population. The inground illumination is far more visible to the pedestrians' eye and can be synchronized with traffic signaling.

## Lighting the Way for Transportation

FortaCast® is a completely customizable lighting solution that can provide reliable, energy efficient illumination for transportation and infrastructure projects. With a range of options including safety enhancing colors, brightness and durability. You can create a unique environment using cutting edge lighting technology that will seamlessly incorporate into any design and enhance the safety, functionality and beauty of any transportation project.