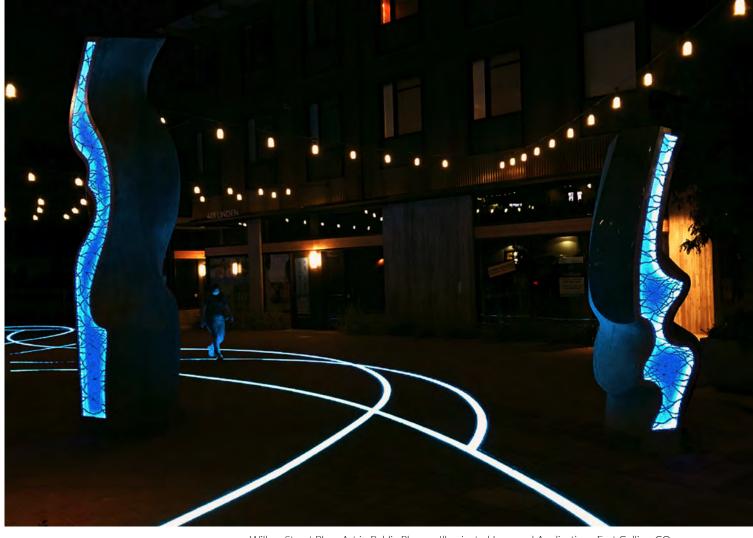

Willow Street Plaza Art in Public Places - Illuminated Inground Application, Fort Collins, CO, Lighting Design by Clanton & Associates, Landscape Architecture by BHA Design

www.organiclighting.com

## Themes & Scenes

Willow Street Plaza Fort Collins, CO

Culture Kings, Las Vegas, LDA Los Angeles

Drive Shack, West Palm Beach, FL