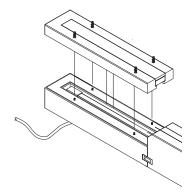

# FortaCast. is a modular drive-over lighting system with endless design possibilities.

Contructed of interlocking polymer concrete sections, self supporting paver style units lock together to your design without the high cost of secondary housings. Replaceable lighting installs at one end and runs up to 90 feet.

## **Contractor Friendly Installation**

FortaCast® sections are set in place, connect and lock together. Numbered sections are delivered to site, ready for installation. After all construction and lenses are in place, the Aqueon® LED lighting is installed from one end of the run. Miniature rollers guide the LED strip to the end of the run. Simple!