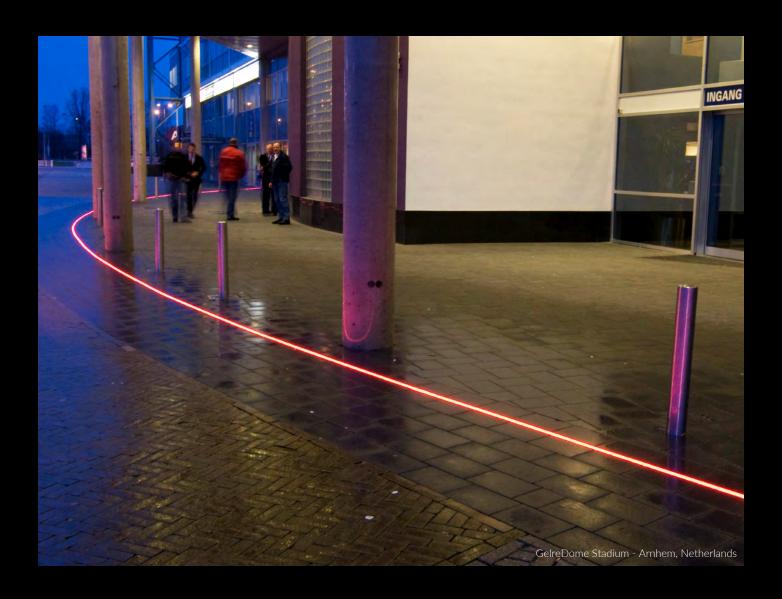

# The Building Blocks of FortaCast<sub>®</sub>

Limited only by the confines of the imagination, FortaCast® can be made into a multitude of shapes. Long continuous straight lines, circles, squares and curves in any combination. Customizable to your design.

### True Drive-Over Impact **Resistant Technology**

Encapsulated, diffused LEDs are flood and typhoon proof with IP68 submersible sealed LEDs. Walk-over and drive-over applications support up to 10,000 PSI. Suitable for high traffic roadways.

#### **Built to Last**

Precision cast structural sections lock in place, becoming part of the surrounding surface. Structural laminated glass with anti-vibration cushioned sealing and a protective impact resistant upper lens seals the structure. Encapsulated, diffused LEDs, are submersible, chemical resistant and replaceable. Drive-over applications support up to 10,000 PSI. Suitable for high traffic roadways. FortCast solves all the problems of earlier drive-over lighting products.