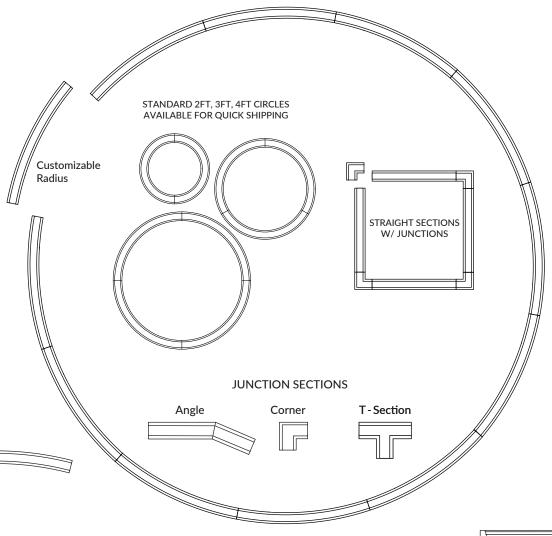

# The Building Blocks of FortaCast<sub>®</sub>

Limited only by the confines of the imagination, FortaCast® can be made into a multitude of shapes. Long continuous straight lines, circles, squares and curves in any combination. Customizable to your design.

### The Big Picture

Combine standard sizes/shapes/radii for quick 4 week shipping or customize radii and shapes to create you own bulding blocks!