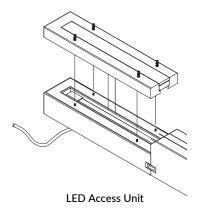

### Easy to Maintain

After a long life of up to 100,000 hours, the Aqueon® LED is easily to replace. Simply slide out the LED strip through the LED Access Unit and slide in a new Aqueon® LED strip. It's as easy as changing a light bulb!