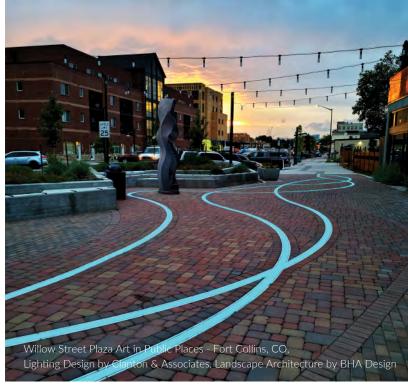

# The Building Blocks of FortaCast<sub>®</sub>

Limited only by the confines of the imagination, FortaCast® can be made into a multitude of shapes. Long continuous straight lines, circles, squares and curves in any combination. Customizable to your design.

### The Big Picture

Combine standard sizes/shapes/radii for quick 4 week shipping or customize radii and shapes to create you own bulding blocks!