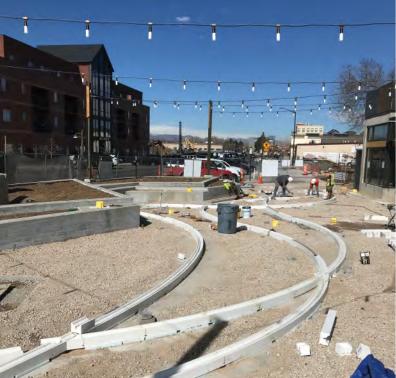

## Contractor Friendly Installation

FortaCast® sections are set in place, connect and lock together. Numbered sections are delivered to site, ready for installation. After all construction and lenses are in place, the Aqueon® LED lighting is installed from one end of the run. Miniature rollers guide the LED strip to the end of the run. Simple!

- Interlocking sealing sections with inbuilt drainage.
- Self supporting-no secondary installation required