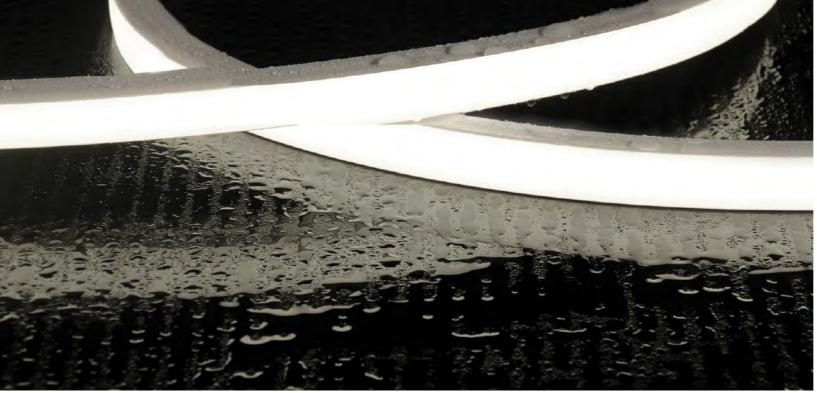

#### Aqueon<sub>®</sub> LED Inside

Submersible, Flood proof, Vibration proof, and capable of withstanding the harshest environments. Aqueon® is a new type of flexible light. Superior standards, new materials, new methods, military grade components and advanced circuit design. Low energy (1.83W/ft | RGBW 2.74W/ft)

### True Drive-Over Impact **Resistant Technology**

Encapsulated, diffused LEDs are flood and typhoon proof with IP68 submersible sealed LEDs. Walk-over and drive-over applications support up to 10,000 PSI. Suitable for high traffic roadways.