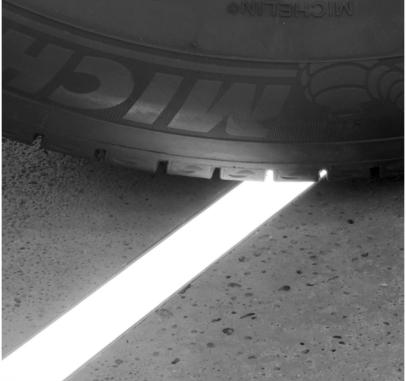

### True Drive-Over Impact **Resistant Technology**

Encapsulated, diffused LEDs are flood and typhoon proof with IP68 submersible sealed LEDs. Walk-over and drive-over applications support up to 10,000 PSI. Suitable for high traffic roadways.

#### **Built to Last**

Precision cast structural sections lock in place, becoming part of the surrounding surface. Structural laminated glass with anti-vibration cushioned sealing and a protective impact resistant upper lens seals the structure. Encapsulated, diffused LEDs, are submersible, chemical resistant and replaceable. Drive-over applications support up to 10,000 PSI. Suitable for high traffic roadways. FortCast solves all the problems of earlier drive-over lighting products.