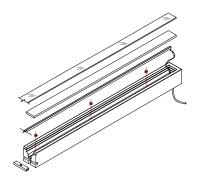

## Contractor Friendly Installation

FortaCast® sections are set in place, connect and lock together. Numbered sections are delivered to site, ready for installation. After all construction and lenses are in place, the Aqueon® LED lighting is installed from one end of the run. Miniature rollers guide the LED strip to the end of the run. Simple!

Aqueon® is flexible enough to slide into the FortaCast® from the beginning of the run where miniature rollers inside the channels guide the lighting strip to the end of the run.

Available in 27K, 30K, 35K, 40K, 57K, Tunable White; DMX programmable, streaming digital pixel with remote low voltage DC power.