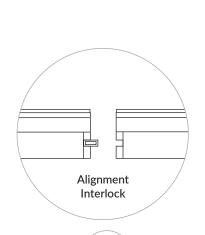

## Contractor Friendly Installation

FortaCast® sections are set in place, connect and lock together. Numbered sections are delivered to site, ready for installation. After all construction and lenses are in place, the Aqueon® LED lighting is installed from one end of the run. Miniature rollers guide the LED strip to the end of the run. Simple!

- Interlocking sealing sections with inbuilt drainage.
- Self supporting-no secondary installation required