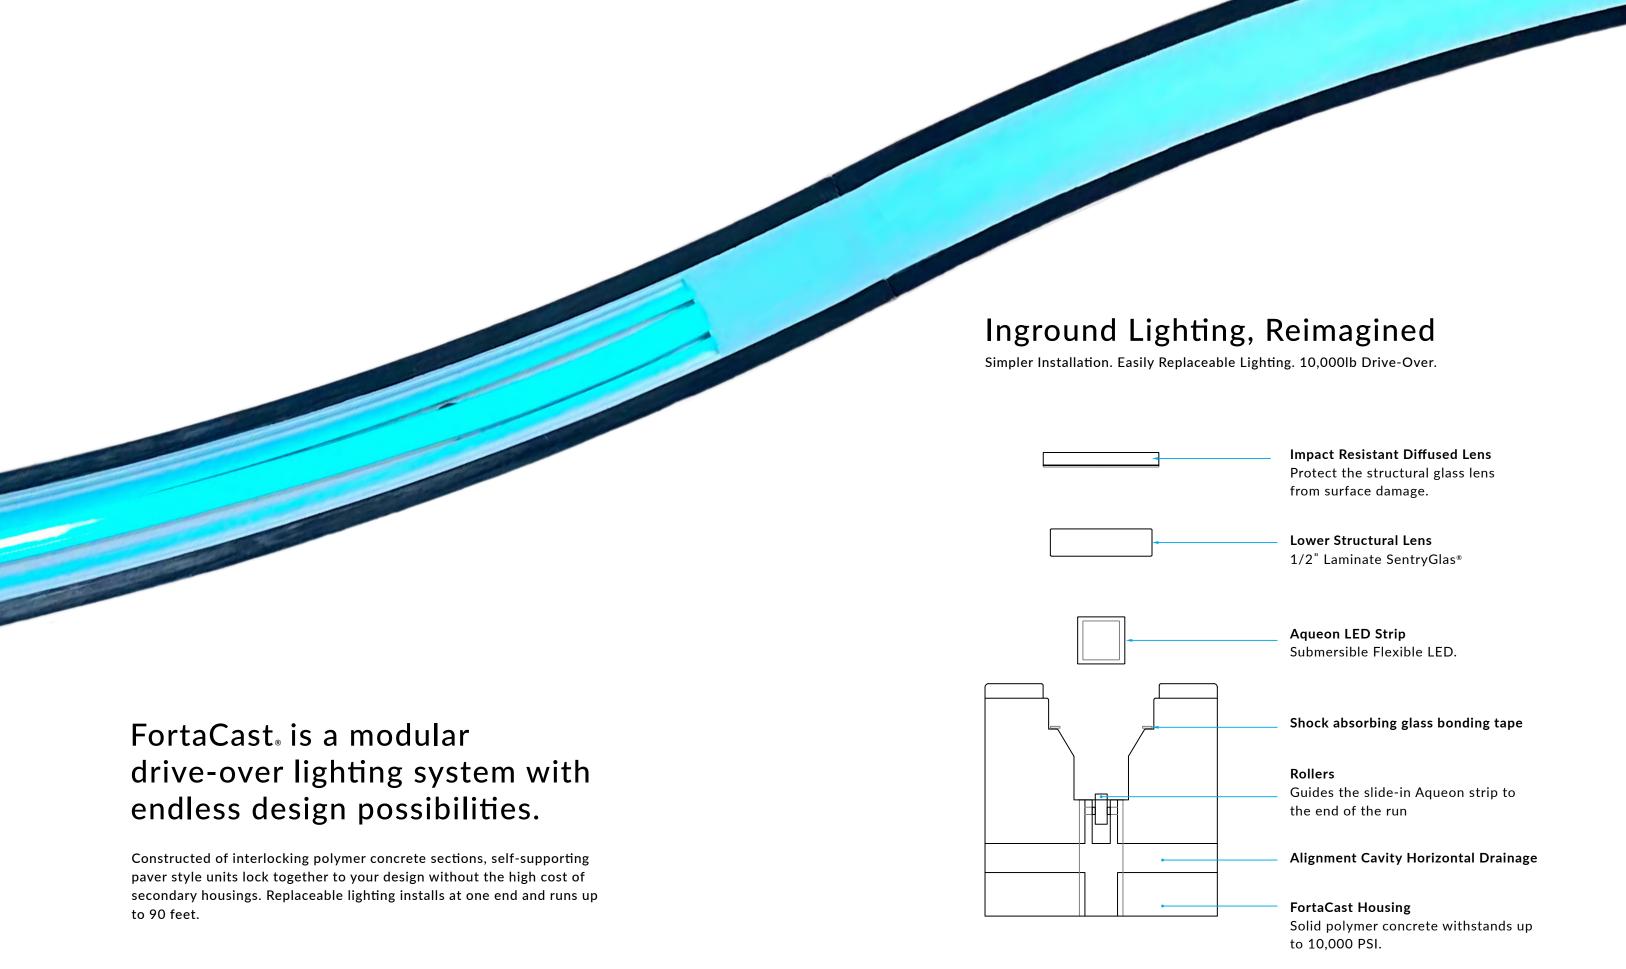

# The Building Blocks of FortaCast<sub>®</sub>

Limited only by the confines of the imagination, FortaCast® can be made into a multitude of shapes. Long continuous straight lines, circles, squares and curves in any combination. Customizable to your design.

### The Big Picture

Combine standard sizes/shapes/radii for quick 4 week shipping or customize radii and shapes to create you own bulding blocks!

## Contractor Friendly Installation

FortaCast® sections are set in place, connect and lock together. Numbered sections are delivered to site, ready for installation. After all construction and lenses are in place, the Aqueon® LED lighting is installed from one end of the run. Miniature rollers guide the LED strip to the end of the run. Simple!

- Interlocking sealing sections with inbuilt drainage.
- Self supporting-no secondary installation required

#### Aqueon<sub>®</sub> LED Inside

Submersible, Flood proof, Vibration proof, and capable of withstanding the harshest environments. Aqueon® is a new type of flexible light. Superior standards, new materials, new methods, military grade components and advanced circuit design. Low energy (1.83W/ft | RGBW 2.74W/ft)

Aqueon® is flexible enough to slide into the FortaCast® from the beginning of the run where miniature rollers inside the channels guide the lighting strip to the end of the run.

Available in 27K, 30K, 35K, 40K, 57K, Tunable White; DMX programmable, streaming digital pixel with remote low voltage DC power.

### True Drive-Over Impact **Resistant Technology**

Encapsulated, diffused LEDs are flood and typhoon proof with IP68 submersible sealed LEDs. Walk-over and drive-over applications support up to 10,000 PSI. Suitable for high traffic roadways.

#### **Built to Last**

Precision cast structural sections lock in place, becoming part of the surrounding surface. Structural laminated glass with anti-vibration cushioned sealing and a protective impact resistant upper lens seals the structure. Encapsulated, diffused LEDs, are submersible, chemical resistant and replaceable. Drive-over applications support up to 10,000 PSI. Suitable for high traffic roadways. FortCast solves all the problems of earlier drive-over lighting products.