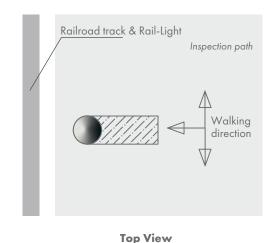

## **Linear Safety Railroad Track Illumination**

Rail-Light is a high-quality patented aluminum fixture with a unique co-extruded OrgaLED® LED strip. Thanks to its special design, the Rail-Light emits a floodlight effect, making walking paths perfectly visible at night. The combination of high quality, energy efficiency and minimal light pollution creates a new lighting experience in the railroad industry.

## Rail-Light: Maximum Safety Without Light Pollution

Ideally suited for any rail siding where safety is a must. The grazing light creates a shadow so that obstacles are clearly visible. Due to the light distribution, the walkway next to the track is well lit without disturbing passers-by and local residents. The combination of a robust fixture with a high-quality light source results in a solid and reliable fixture in a harsh railway environment.

Rail-Light is a luminaire with an aluminum housing that is attached to the outside of the train tracks. Rail-Light makes traditional lighting on railroads and sidings unnecessary. A new era of enlightenment for the railraods has started. Rail-Light creates a light effect without light pollution and creates a visible path at night that ensures safety on the site. The vibration resistant components ensure a long product life. With its length of 6.56 feet (connectable up to 295 ft!) Rail-Light is quick and easy to install. The Rail-Light fixture has been specially developed for placement in the rail.