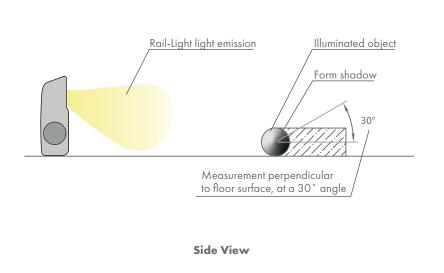

## Rail-Light: Maximum Safety Without Light Pollution

Ideally suited for any rail siding where safety is a must. The grazing light creates a shadow so that obstacles are clearly visible. Due to the light distribution, the walkway next to the track is well lit without disturbing passers-by and local residents. The combination of a robust fixture with a high-quality light source results in a solid and reliable fixture in a harsh railway environment.