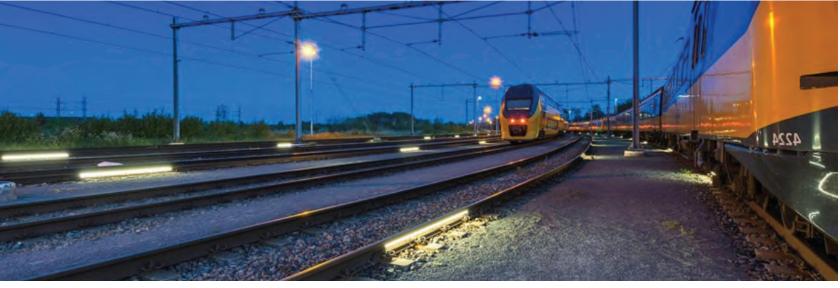

## **Linear Safety Railroad Track Illumination**

Rail-Light is a high-quality patented aluminum fixture with a unique co-extruded OrgaLED® LED strip. Thanks to its special design, the Rail-Light emits a floodlight effect, making walking paths perfectly visible at night. The combination of high quality, energy efficiency and minimal light pollution creates a new lighting experience in the railroad industry.

## Rail-Light: Maximum Safety Without Light Pollution

Ideally suited for any rail siding where safety is a must. The grazing light creates a shadow so that obstacles are clearly visible. Due to the light distribution, the walkway next to the track is well lit without disturbing passers-by and local residents. The combination of a robust fixture with a high-quality light source results in a solid and reliable fixture in a harsh railway environment.

Rail-Light is a luminaire with an aluminum housing that is attached to the outside of the train tracks. Rail-Light makes traditional lighting on railroads and sidings unnecessary. A new era of enlightenment for the railraods has started. Rail-Light creates a light effect without light pollution and creates a visible path at night that ensures safety on the site. The vibration resistant components ensure a long product life. With its length of 6.56 feet (connectable up to 295 ft!) Rail-Light is quick and easy to install. The Rail-Light fixture has been specially developed for placement in the rail.