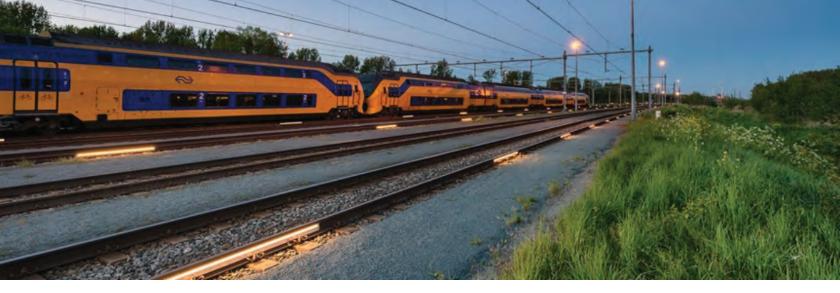

## **Linear Safety Railroad Track Illumination**

Rail-Light is a high-quality patented aluminum fixture with a unique co-extruded OrgaLED® LED strip. Thanks to its special design, the Rail-Light emits a floodlight effect, making walking paths perfectly visible at night. The combination of high quality, energy efficiency and minimal light pollution creates a new lighting experience in the railroad industry.

## Rail-Light: Maximum Safety Without Light Pollution

Ideally suited for any rail siding where safety is a must. The grazing light creates a shadow so that obstacles are clearly visible. Due to the light distribution, the walkway next to the track is well lit without disturbing passers-by and local residents. The combination of a robust fixture with a high-quality light source results in a solid and reliable fixture in a harsh railway environment.

Rail-Light is a luminaire with an aluminum housing that is attached to the outside of the train tracks. Rail-Light makes traditional lighting on railroads and sidings unnecessary. A new era of enlightenment for the railraods has started. Rail-Light creates a light effect without light pollution and creates a visible path at night that ensures safety on the site. The vibration resistant components ensure a long product life. With its length of 6.56 feet (connectable up to 295 ft!) Rail-Light is quick and easy to install. The Rail-Light fixture has been specially developed for placement in the rail.