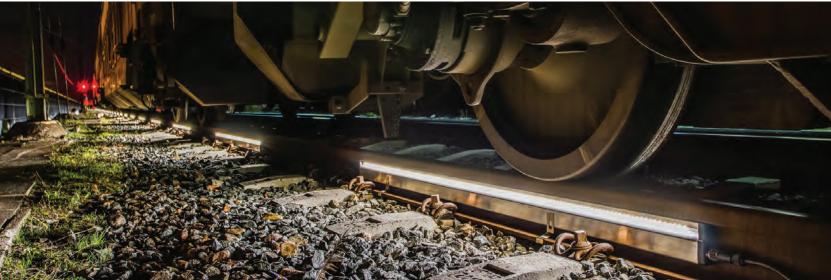

Rail-Light is a luminaire with an aluminum housing that is attached to the outside of the train tracks. Rail-Light makes traditional lighting on railroads and sidings unnecessary. A new era of enlightenment for the railraods has started. Rail-Light creates a light effect without light pollution and creates a visible path at night that ensures safety on the site. The vibration resistant components ensure a long product life. With its length of 6.56 feet (connectable up to 295 ft!) Rail-Light is quick and easy to install. The Rail-Light fixture has been specially developed for placement in the rail.

## Rail-Light

- One power supply per 590 ft
- Easy mounting with plug & play system
- Easy maintenance
- Energy efficient 200 Lm/W
- 24V DC
- Effective heat dissapation
- Vibration resistant components
- Long lifespan of 60,000 hours & L80/B10
- IP67 / IK08