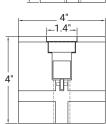

### STANDARD SIZES

\*Custom Shapes & Sizes Available (min. 3"H x 3"W)

#### STANDARD FINISHES

WHITE

**GRAY CUSTOM** 

| SERIES |          | WIDTH    |                   | (    | ССТ     | F     | INISH  |
|--------|----------|----------|-------------------|------|---------|-------|--------|
| PCS    | STRAIGHT | 3X3-1.15 | 3"x 3"(1.15"lens) | 24   | 2400K   | WH    | WHITE  |
| PCC    | CURVED   | 3X4-1.15 | 3"x 4"(1.15"lens) | 27   | 2700K   | GR    | GRAY   |
| PCCR   | CIRCLE   | 4X4-1.4  | 4"x 4"(1.40"lens) | 30   | 3000K   | CU    | CUSTOM |
|        |          | 4X4-2.5  | 4"x 4"(2.50"lens) | 35   | 3500K   |       |        |
|        |          | CU       | Custom            | 40   | 4000K   |       |        |
|        |          |          |                   | 50   | 5000K   |       |        |
|        |          |          |                   | RGB  | RGB     |       |        |
|        |          |          | ı                 | RGBW | RGBW    |       |        |
|        |          |          |                   | TW   | TUNABL  | _E WH | ITE    |
|        |          |          |                   | RGBP | RGB-PIX | (EL   |        |
|        |          |          | RO                | GBWP | RGBW-F  | PIXEL |        |