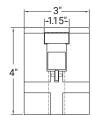

### STANDARD SIZES

\*Custom Shapes & Sizes Available (min. 3"H x 3"W)

#### STANDARD FINISHES

WHITE

**GRAY CUSTOM** 

| SERIES |          | WIDTH    |                   | (    | ССТ     | F     | INISH  |
|--------|----------|----------|-------------------|------|---------|-------|--------|
| PCS    | STRAIGHT | 3X3-1.15 | 3"x 3"(1.15"lens) | 24   | 2400K   | WH    | WHITE  |
| PCC    | CURVED   | 3X4-1.15 | 3"x 4"(1.15"lens) | 27   | 2700K   | GR    | GRAY   |
| PCCR   | CIRCLE   | 4X4-1.4  | 4"x 4"(1.40"lens) | 30   | 3000K   | CU    | CUSTOM |
|        |          | 4X4-2.5  | 4"x 4"(2.50"lens) | 35   | 3500K   |       |        |
|        |          | CU       | Custom            | 40   | 4000K   |       |        |
|        |          |          |                   | 50   | 5000K   |       |        |
|        |          |          |                   | RGB  | RGB     |       |        |
|        |          |          | ı                 | RGBW | RGBW    |       |        |
|        |          |          |                   | TW   | TUNABL  | _E WH | ITE    |
|        |          |          |                   | RGBP | RGB-PIX | (EL   |        |
|        |          |          | RO                | GBWP | RGBW-F  | PIXEL |        |