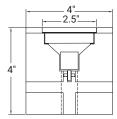

### STANDARD SIZES

\*Custom Shapes & Sizes Available (min. 3"H x 3"W)

#### STANDARD FINISHES

WHITE

**GRAY CUSTOM** 

| SERIES |          | WIDTH    |                   | (    | ССТ     | F     | INISH  |
|--------|----------|----------|-------------------|------|---------|-------|--------|
| PCS    | STRAIGHT | 3X3-1.15 | 3"x 3"(1.15"lens) | 24   | 2400K   | WH    | WHITE  |
| PCC    | CURVED   | 3X4-1.15 | 3"x 4"(1.15"lens) | 27   | 2700K   | GR    | GRAY   |
| PCCR   | CIRCLE   | 4X4-1.4  | 4"x 4"(1.40"lens) | 30   | 3000K   | CU    | CUSTOM |
|        |          | 4X4-2.5  | 4"x 4"(2.50"lens) | 35   | 3500K   |       |        |
|        |          | CU       | Custom            | 40   | 4000K   |       |        |
|        |          |          |                   | 50   | 5000K   |       |        |
|        |          |          |                   | RGB  | RGB     |       |        |
|        |          |          | ı                 | RGBW | RGBW    |       |        |
|        |          |          |                   | TW   | TUNABL  | _E WH | ITE    |
|        |          |          |                   | RGBP | RGB-PIX | (EL   |        |
|        |          |          | RO                | GBWP | RGBW-F  | PIXEL |        |