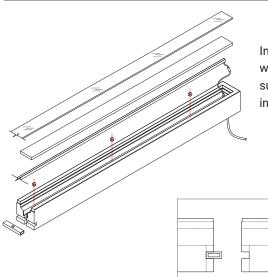

Overcoming the high cost and limitations of drive-over lines of light is now easy with FortaCast™(patent pending) buriable polymer concrete drive-over lighting. The structural self-supporting fixtures can be installed in roadways, paths or stonework with the ease of installing pavers. Fixtures lock together to form unlimited continuous illuminated diffused straight or curved lines with IP68 submersible sealed LEDs. Encapsulated diffused LEDs are flood and typhoon proof. Walk-over models and drive-over applications supporting 10,000 psi / 100,000 hours lifetime according to color and output required.

Vibration proof, and capable of withstanding the harshest environments. Aqueon® is a new type of flexible light. Superior standards, new materials, new methods, military grade conponents and advanced circuit design. Aqueon is flexible enough to slide into the FortaCast™ from the beginning of the run where miniature rollers inside the channels guide the lighting strip to the end.

#### CONSTRUCTION

Interlocking reinforced Cast Polymer concrete, with drive-over tempered glass lens system with an impact resistant anti-slip surface layer. Suitable for harsh environments. Salt water and chemical resistant.

## MOUNTING

Inground installation in continuous lines, or individual fixtures. Drive-over applications up to 10,000 PSI. Future proof LED arrays of up to 49ft are maintainable and replaceable from one end of the run, without removing lenses.

### **LED**

Aqueon® 24VDC IP68 flexible continuous LED strip with submersible IP68 molded connectors, specially designed for harsh enviroments.

## **INSTALLATION**

3' FortaCast™ sections are set in place, connect and lock together. Numbered sections are delivered to site, ready for installation. After the first section is in place, a special sealing compound is brushed to the matching ends and the second and subsequent sections are connected. After all construction and lenses are in place, the Aqueon LED lighting is installed from one end of the run. Miniature rollers guide the LED strip to the end of the run.