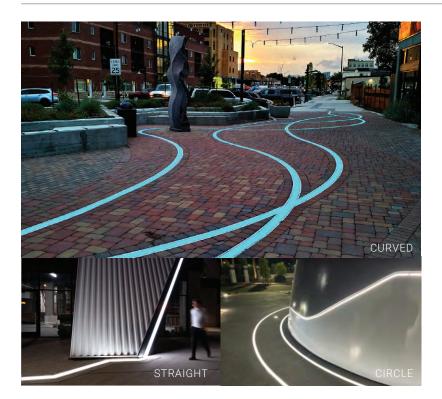

Overcoming the high cost and limitations of drive-over lines of light is now easy with FortaCast™(patent pending) buriable polymer concrete drive-over lighting. The structural self-supporting fixtures can be installed in roadways, paths or stonework with the ease of installing pavers. Fixtures lock together to form unlimited continuous illuminated diffused straight or curved lines with IP68 submersible sealed LEDs. Encapsulated diffused LEDs are flood and typhoon proof. Walk-over models and drive-over applications supporting 10,000 psi / 100,000 hours lifetime according to color and output required.

#### CONSTRUCTION

Interlocking reinforced Cast Polymer concrete, with drive-over tempered glass lens system with an impact resistant anti-slip surface layer. Suitable for harsh environments. Salt water and chemical resistant.

## MOUNTING

Inground installation in continuous lines, or individual fixtures. Drive-over applications up to 10,000 PSI. Future proof LED arrays of up to 49ft are maintainable and replaceable from one end of the run, without removing lenses.

## **INSTALLATION**

3' FortaCast™ sections are set in place, connect and lock together. Numbered sections are delivered to site, ready for installation. After the first section is in place, a special sealing compound is brushed to the matching ends and the second and subsequent sections are connected. After all construction and lenses are in place, the Aqueon LED lighting is installed from one end of the run. Miniature rollers guide the LED strip to the end of the run.