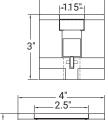

### STANDARD SIZES

\*Custom Shapes & Sizes Available (min. 3"H x 3"W)

#### STANDARD FINISHES

WHITE

**GRAY CUSTOM** 

| SERIES |          | WIDTH    |                   | (    | ССТ     | F     | INISH  |
|--------|----------|----------|-------------------|------|---------|-------|--------|
| PCS    | STRAIGHT | 3X3-1.15 | 3"x 3"(1.15"lens) | 24   | 2400K   | WH    | WHITE  |
| PCC    | CURVED   | 3X4-1.15 | 3"x 4"(1.15"lens) | 27   | 2700K   | GR    | GRAY   |
| PCCR   | CIRCLE   | 4X4-1.4  | 4"x 4"(1.40"lens) | 30   | 3000K   | CU    | CUSTOM |
|        |          | 4X4-2.5  | 4"x 4"(2.50"lens) | 35   | 3500K   |       |        |
|        |          | CU       | Custom            | 40   | 4000K   |       |        |
|        |          |          |                   | 50   | 5000K   |       |        |
|        |          |          |                   | RGB  | RGB     |       |        |
|        |          |          | ı                 | RGBW | RGBW    |       |        |
|        |          |          |                   | TW   | TUNABL  | _E WH | ITE    |
|        |          |          |                   | RGBP | RGB-PIX | (EL   |        |
|        |          |          | RO                | GBWP | RGBW-F  | PIXEL |        |