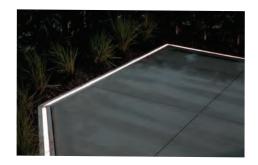

Overcoming the high cost and limitations of drive-over lines of light is now easy with FortaCast™(patent pending) buriable polymer concrete drive-over lighting. The structural self-supporting fixtures can be installed in roadways, paths or stonework with the ease of installing pavers. Fixtures lock together to form unlimited continuous illuminated diffused straight or curved lines with IP68 submersible sealed LEDs. Encapsulated diffused LEDs are flood and typhoon proof. Walk-over models and drive-over applications supporting 10,000 psi / 100,000 hours lifetime according to color and output required.

#### CONSTRUCTION

Interlocking reinforced Cast Polymer concrete, with drive-over tempered glass lens system with an impact resistant anti-slip surface layer. Suitable for harsh environments. Salt water and chemical resistant.

## MOUNTING

Inground installation in continuous lines, or individual fixtures. Drive-over applications up to 10,000 PSI. Future proof LED arrays of up to 49ft are maintainable and replaceable from one end of the run, without removing lenses.