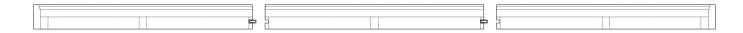

## MOUNTING

Inground installation in continuous lines, or individual fixtures. Drive-over applications up to 10,000 PSI. Future proof LED arrays of up to 49ft are maintainable and replaceable from one end of the run, without removing lenses.

## **INSTALLATION**

3' FortaCast™ sections are set in place, connect and lock together. Numbered sections are delivered to site, ready for installation. After the first section is in place, a special sealing compound is brushed to the matching ends and the second and subsequent sections are connected. After all construction and lenses are in place, the Aqueon LED lighting is installed from one end of the run. Miniature rollers guide the LED strip to the end of the run.