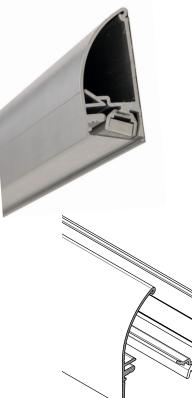

# **OrgaLED®** Cove Extrusion

## ORGANIC LIGHTING

- Aluminum Extrusion, anodized ٠
- Symmetric, Asymmetric and Narrow light • throw
- Two piece extrusion with a channel for **OrgaLED**®
- The back extrusion seperates for mounting on the wall or surface with screws
- The front decorative extrusion press-clicks into place to conceal the screws

1-1/8″-

- Sold per foot, 6'6" standard lengths ٠
- Polycarbonate lens available ٠
- Mitered corners available

2-7/8"

White or Black powder coat finish ٠

| Project |      |  |
|---------|------|--|
|         |      |  |
|         |      |  |
|         | <br> |  |
| Туре    |      |  |
|         |      |  |
| Date    |      |  |
|         |      |  |