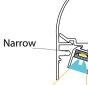

#### **Cove Narrow Beam Extrusion**

| Part #  | Description                                        |
|---------|----------------------------------------------------|
| 011575  | Cove Extrusion, includes backing and raceway cover |
| 011588  | Cove Insert, Narrow light throw                    |
| 011589  | Cove Lens for Narrow light throw                   |
| 011572N | Cove Left End Cap for Narrow light throw           |
| 011574N | Cove Right End Cap for Narrow light throw          |