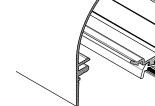

#### **PART NUMBER & SPECIFICATIONS**

|          | ৃ Cove Standaı<br>│ Part # | rd Extrusion<br>Description                        |
|----------|----------------------------|----------------------------------------------------|
| Standard | 011575                     | Cove Extrusion, includes backing and raceway cover |
|          | 011584                     | Cove Insert, Standard light throw                  |
|          | 011585                     | Cove Lens for Standard light throw                 |
|          | 011572S                    | Cove Left End Cap, for Standard light throw        |
| U        | 011574S                    | Cove Right End Cap, for Standard light throw       |

#### **Cove Asymmetric Extrusion**

| Part #  | Description                                        |
|---------|----------------------------------------------------|
| 011575  | Cove Extrusion, includes backing and raceway cover |
| 011586  | Cove Insert, Asymmetric light throw                |
| 011587  | Cove Lens for Asymmetric light throw               |
| 011572A | Cove Left End Cap for Asymmetric light throw       |
| 011574A | Cove Right End Cap for Asymmetric light throw      |