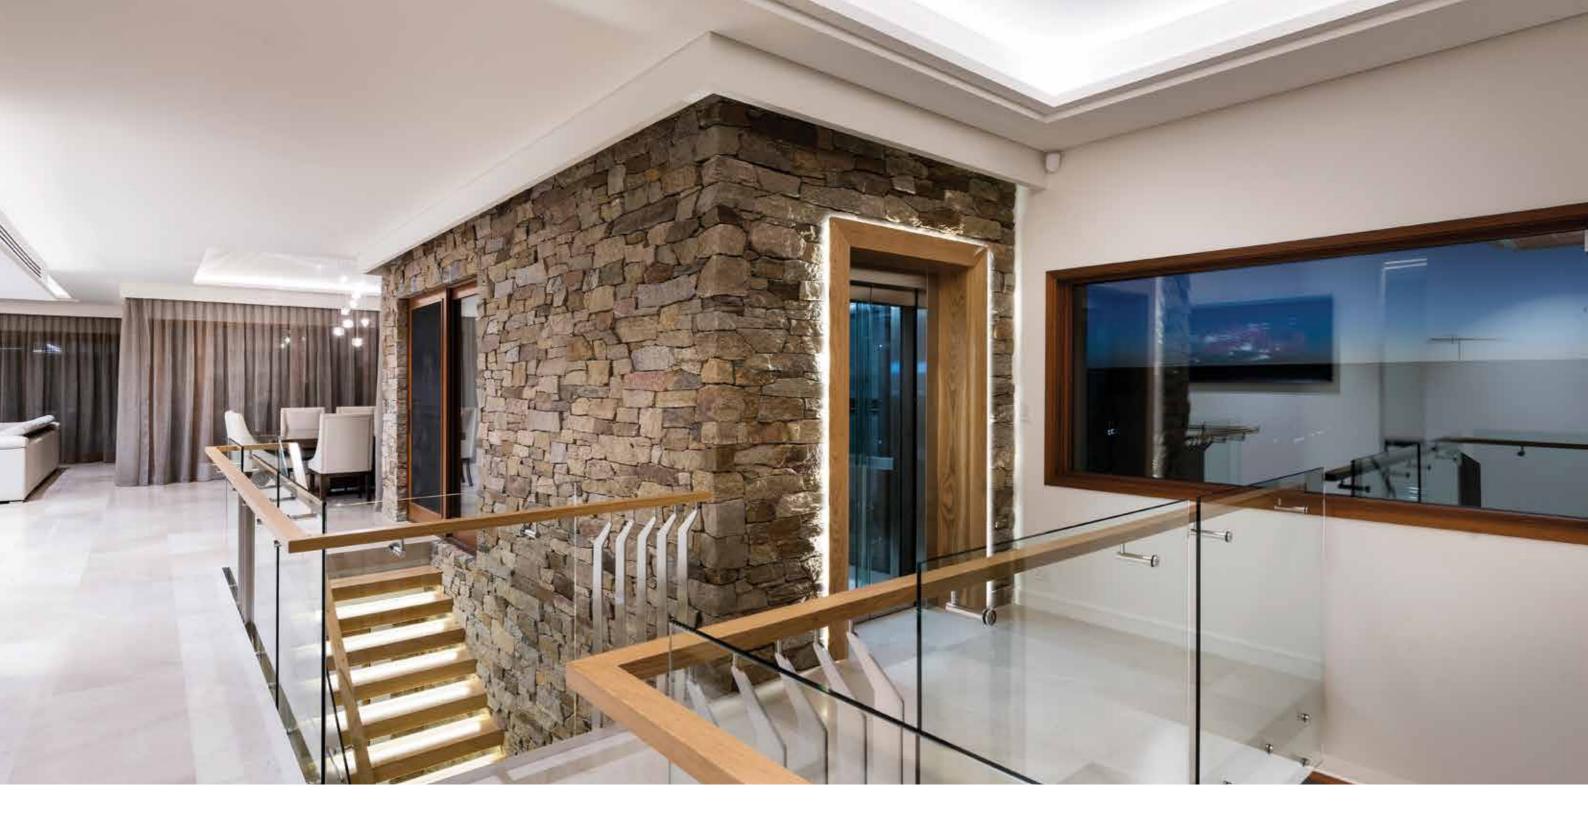

## Mounting | Easy & clean installation

Thanks to the light weight, durable aluminium materials, user friendly click system and various mounting options, the OrgaLED® Aeris Profiles are very easy to install. Realize a clean and 'invisible' finish with the OrgaLED® Aeris Clips or secure the profiles with the OrgaLED® Cable Channel, hiding all cables at the same time.

The OrgaLED<sup>®</sup> Aeris Profiles can also be installed in corners, while retaining a beautiful continuous light line. By using the OrgaLED<sup>®</sup> Aeris Linker 90, the profiles can be connected from the side.

The OrgaLED<sup>®</sup> Aeris Outer Corner allows the profiles to be secured around a corner, where the OrgaLED<sup>®</sup> Aeris Inner Corner realises the exact opposite. In addition, the profiles can also be rotated into several positions using the OrgaLED<sup>®</sup> Aeris Rotary Clip.

Besides the various mounting options for walls and ceilings, you can also create stunning chandeliers with the OrgaLED<sup>®</sup> Aeris Suspension Set.

Rotary Clip

Cable Channel