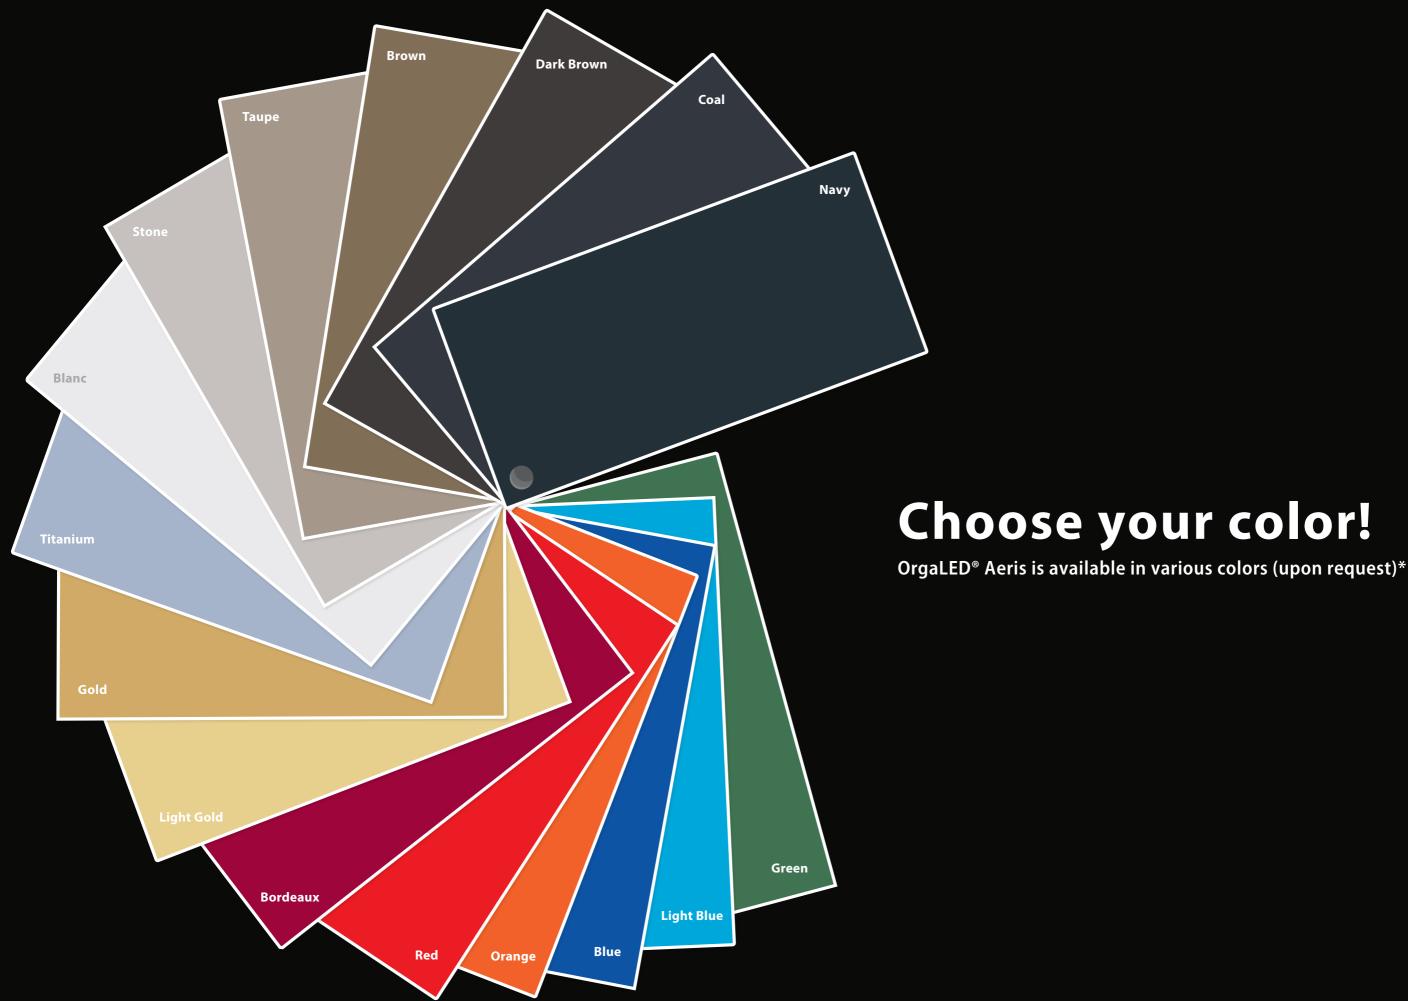

#### Why choose the OrgaLED<sup>®</sup> Aeris?

- European quality, design & manufacturing
- Durable materials, aluminium
- Designed for quick & easy installation
- Available in 0.8", 1.2" and 1.6" profiles
- Possible to compose an IP40/IP67 Aeris luminaire
- Wide range of complementing (diffuse) accessories
- Ideal to combine with OrgaLED® LED strips
- Walkover profiles available on request