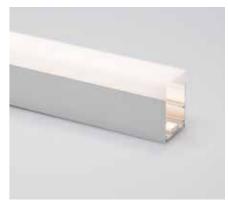

# Covers | Creating the desired effect

The OrgaLED<sup>®</sup> Aeris range is complemented with various cover and mounting accessories. Depending on the required light effect, the profiles can be equipped with a clear (low) or diffuse (low/high) cover. The higher the profile and cover, the more diffuse the light effect will be.

Clear flush lens Diffuse flush lens Diffuse high lens

Diffuse flush lens

Diffuse high lens