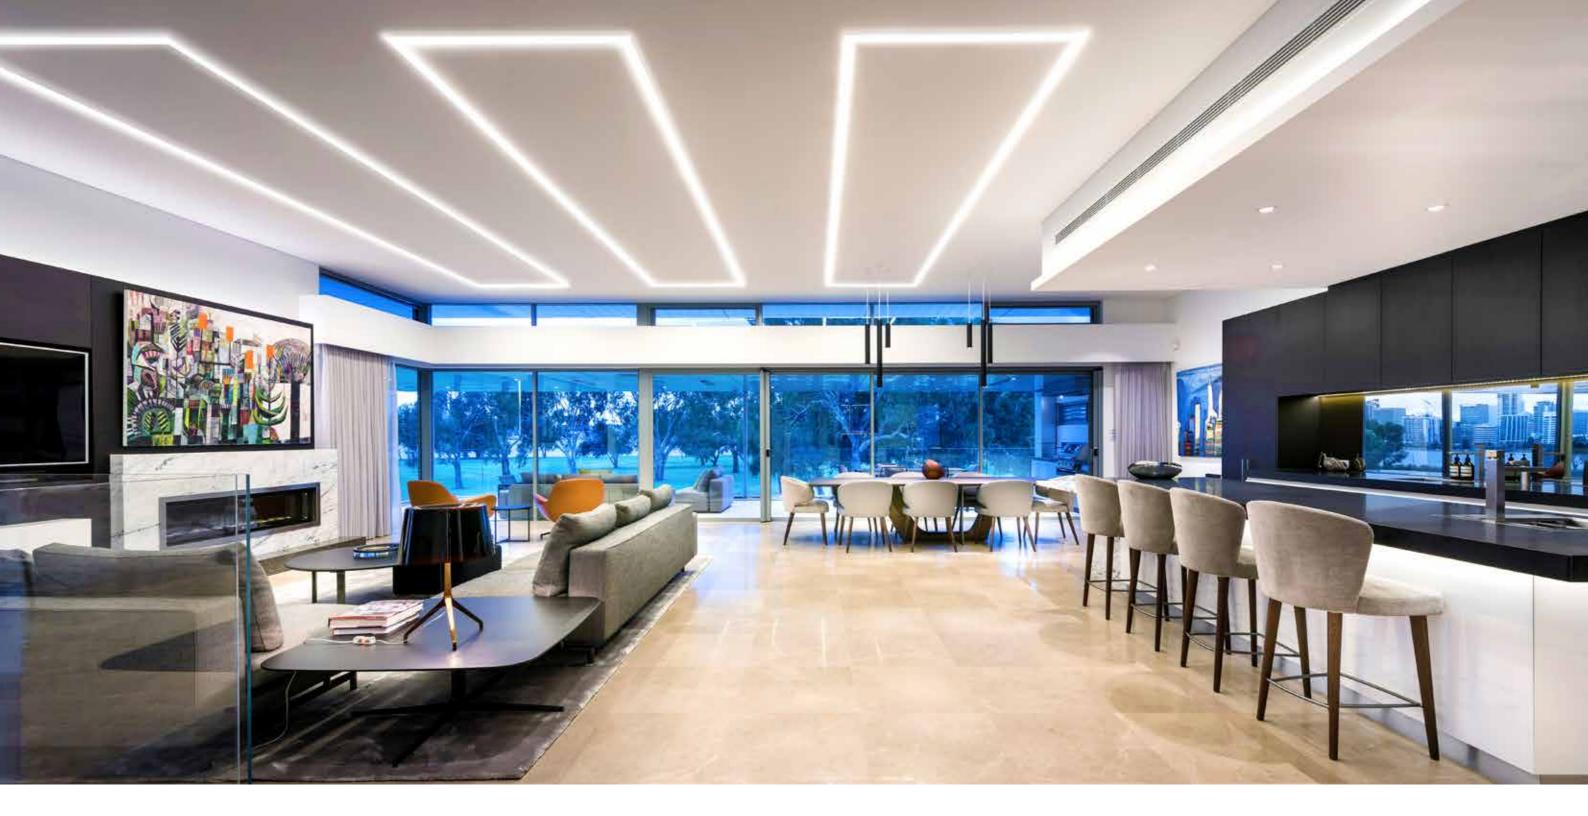

# Covers | Creating the desired effect

The OrgaLED<sup>®</sup> Aeris range is complemented with various cover and mounting accessories. Depending on the required light effect, the profiles can be equipped with a clear (low) or diffuse (low/high) cover. The higher the profile and cover, the more diffuse the light effect will be.

Clear flush lens Diffuse flush lens Diffuse high lens

Diffuse flush lens

Diffuse high lens