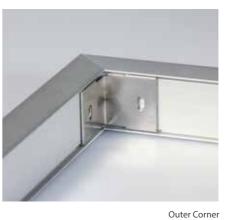

The OrgaLED<sup>®</sup> Aeris Profiles can also be installed in corners, while retaining a beautiful continuous light line. By using the OrgaLED<sup>®</sup> Aeris Linker 90, the profiles can be connected from the side.

The OrgaLED<sup>®</sup> Aeris Outer Corner allows the profiles to be secured around a corner, where the OrgaLED<sup>®</sup> Aeris Inner Corner realises the exact opposite. In addition, the profiles can also be rotated into several positions using the OrgaLED<sup>®</sup> Aeris Rotary Clip.