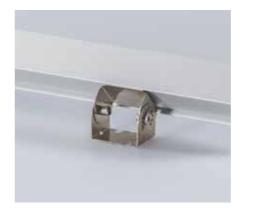

## Mounting | Easy & clean installation

Thanks to the light weight, durable aluminium materials, user friendly click system and various mounting options, the OrgaLED® Aeris Profiles are very easy to install. Realize a clean and 'invisible' finish with the OrgaLED® Aeris Clips or secure the profiles with the OrgaLED® Cable Channel, hiding all cables at the same time.

Besides the various mounting options for walls and ceilings, you can also create stunning chandeliers with the OrgaLED<sup>®</sup> Aeris Suspension Set.

Rotary Clip

Cable Channel