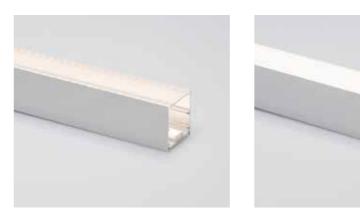

#### Aeris

The OrgaLED® Aeris series consists of several durable aluminium profiles, which are fit for nearly every indoor and outdoor LED lighting project! The assortment is complemented with a wide range of accessories, allowing you to compose the OrgaLED® Aeris Profiles to your liking. Whether you are looking for an illuminated profile with a stunning diffuse light effect, a striking chandelier or a self composed IP40/IP67 luminaire: the sky is the limit!

#### Why choose the OrgaLED<sup>®</sup> Aeris?

- European quality, design & manufacturing
- Durable materials, aluminium
- Designed for quick & easy installation
- Available in 0.8", 1.2" and 1.6" profiles
- Possible to compose an IP40/IP67 Aeris luminaire
- Wide range of complementing (diffuse) accessories
- Ideal to combine with OrgaLED® LED strips
- Walkover profiles available on request