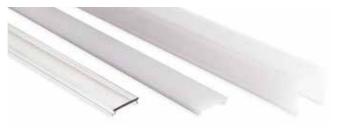

# Covers | Creating the desired effect

The OrgaLED<sup>®</sup> Aeris range is complemented with various cover and mounting accessories. Depending on the required light effect, the profiles can be equipped with a clear (low) or diffuse (low/high) cover. The higher the profile and cover, the more diffuse the light effect will be.

Clear flush lens Diffuse flush lens Diffuse high lens

Diffuse flush lens

Diffuse high lens