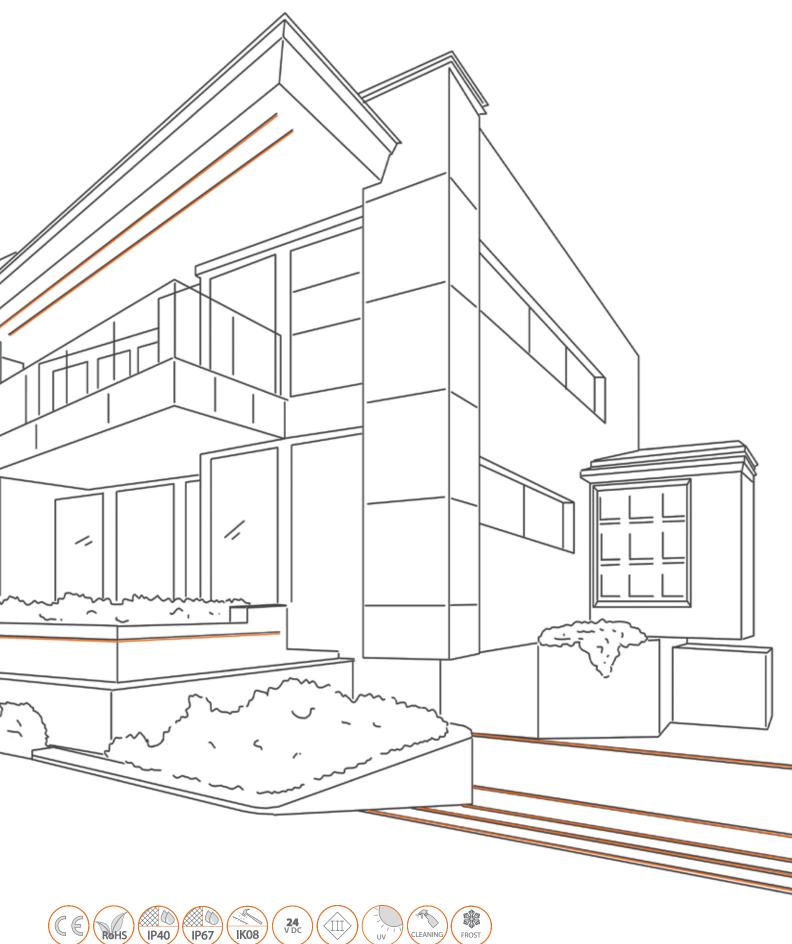

#### Aeris

The OrgaLED® Aeris series consists of several durable aluminium profiles, which are fit for nearly every indoor and outdoor LED lighting project! The assortment is complemented with a wide range of accessories, allowing you to compose the OrgaLED® Aeris Profiles to your liking. Whether you are looking for an illuminated profile with a stunning diffuse light effect, a striking chandelier or a self composed IP40/IP67 luminaire: the sky is the limit!

"Whether you are looking for an illuminated profile with a stunning diffuse light effect, a striking chandelier or a self composed IP40/IP67 luminaire: the sky is the limit!"