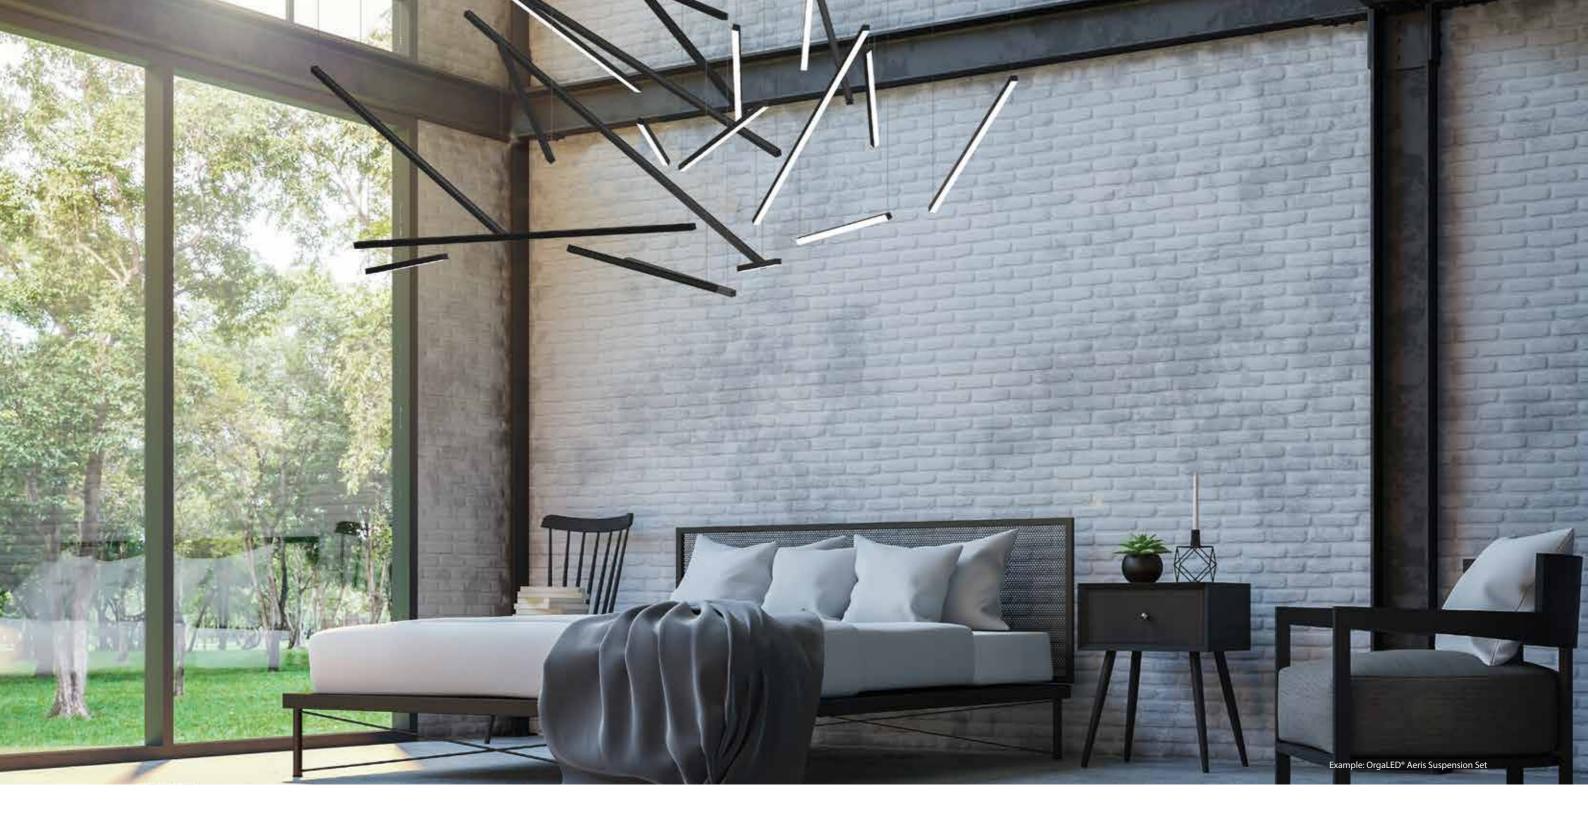

#### Aeris

The OrgaLED® Aeris series consists of several durable aluminium profiles, which are fit for nearly every indoor and outdoor LED lighting project! The assortment is complemented with a wide range of accessories, allowing you to compose the OrgaLED® Aeris Profiles to your liking. Whether you are looking for an illuminated profile with a stunning diffuse light effect, a striking chandelier or a self composed IP40/IP67 luminaire: the sky is the limit!

"Whether you are looking for an illuminated profile with a stunning diffuse light effect, a striking chandelier or a self composed IP40/IP67 luminaire: the sky is the limit!"

Besides the various mounting options for walls and ceilings, you can also create stunning chandeliers with the OrgaLED<sup>®</sup> Aeris Suspension Set.

Rotary Clip

Cable Channel