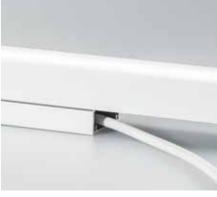

## Mounting | Easy & clean installation

Thanks to the light weight, durable aluminium materials, user friendly click system and various mounting options, the OrgaLED® Aeris Profiles are very easy to install. Realize a clean and 'invisible' finish with the OrgaLED® Aeris Clips or secure the profiles with the OrgaLED® Cable Channel, hiding all cables at the same time.

### Create your own IP40/IP67 luminaire!

All OrgaLED<sup>®</sup> Aeris products can be mixed and matched into beautiful, pre-assembled 'plug & play' IP40 or IP67 luminaires. Simply choose the profile of your liking, select the desired light effect and lighting color. Finally, choose the preferred cable type, cable length and determine the position of the cable entry. Finish your luminaire with one of the several features and accessories.