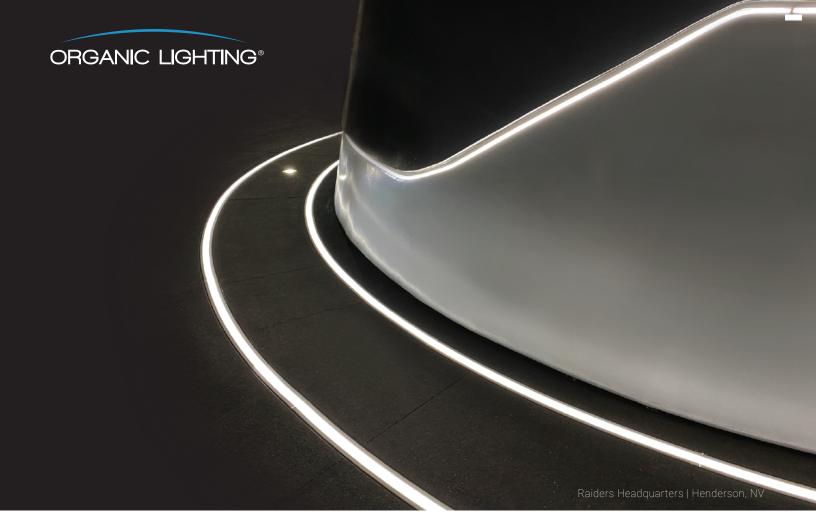

# PRECAST® Drive-over Inground Lighting patent pending

Overcoming the high cost and limitations of drive-over lines of light is now easy with Organic Lighting's<sup>®</sup> revolutionary buriable polymer concrete PreCast<sup>®</sup> lighting fixtures. The structural, self supporting fixtures can be installed in roadways, paths or stonework with the ease of installing pavers. PreCast<sup>®</sup> fixtures lock together to form continuous illuminated straight or curved lines. Encapsulated, diffused LEDs are flood and typhoon proof with IP68 submersible sealed LEDs. Walk-over and drive-over applications support up to 10,000 PSI.

## YOU COULDN'T DO THIS...UNTIL NOW! The Reimagining of Drive-over Lighting