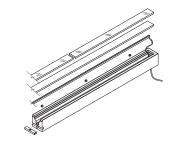

## **Contractor Friendly Installation**

3' long PreCast<sup>®</sup> sections are set in place, connect and lock together. Numbered sections are delivered to site, ready for installation. After all construction and lenses are in place, the Aqueon<sup>®</sup> LED lighting is installed from one end of the run. Miniature rollers guide the LED strip to the end of the run. Simple!

## Aqueon®- Not your Average LED Strip

Solving the problem of creating easily installed drive-over continuous linear lighting started with finding a solution to withstanding natural forces. Acheiving this required lighting to match the longevity of the structure. They had to be flood proof, vibration proof, and capable of withstanding the harshest environments. Aqueon<sup>®</sup> is a new type of flexible light. Superior standards, new materials, new methods, military grade components and advanced circuit design. DMX programmable and streaming digital pixel models available.