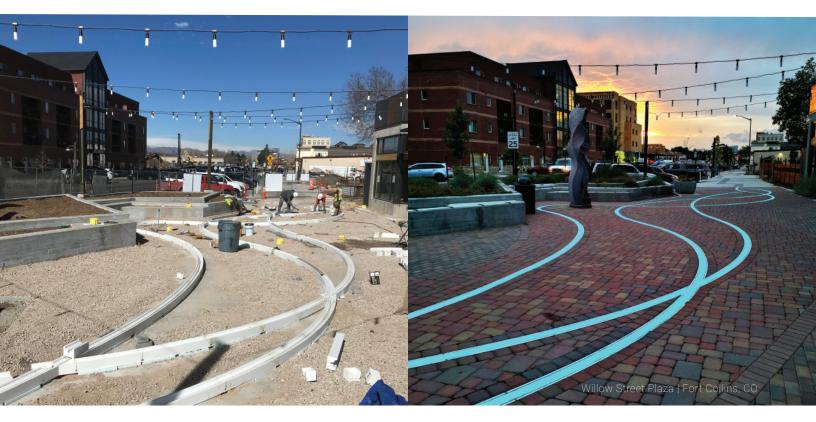

## **Contractor Friendly Installation**

3' long PreCast<sup>®</sup> sections are set in place, connect and lock together. Numbered sections are delivered to site, ready for installation. After all construction and lenses are in place, the Aqueon<sup>®</sup> LED lighting is installed from one end of the run. Miniature rollers guide the LED strip to the end of the run. Simple!

#### Customizable

PreCast<sup>®</sup> (patent pending) Inground Lighting is available in custom shapes. Design details can be specified into lines, circles, and curves. Special surface finishes and colors available. Now available in standard 2', 3', and 4' standalone fixtures as well!