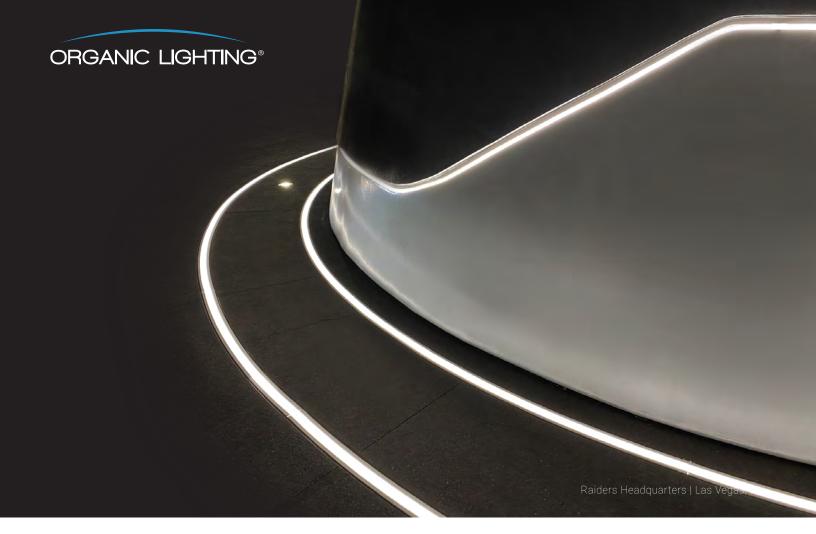

# STRATUS. Inground Drive-over Precast Patent pending

Overcoming the high cost and limitations of drive-over lines of light is now easy with Organic Lighting's® revolutionary buriable polymer concrete STRATUS® precast fixtures. The structural, self supporting fixtures can be installed in roadways, paths or stonework with the ease of installing pavers. STRATUS® fixtures lock together to form continuous illuminated straight or curved lines. Encapsulated, diffused LEDs are flood and typhoon proof with IP68 submersible sealed LEDs. Walk-over and drive-over applications support up to 10,000 PSI.

# YOU COULDN'T DO THIS...UNTIL NOW! The reimagining of drive-over lighting