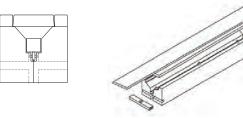

## Contractor Friendly Installation

Site prepared 3' or 4' long interlocking sections drop into place, connect and lock together. Numbered sections are delivered to site ready for installation. LED strip is slid in from one end while bearings guide it to the end of the run. Simple!