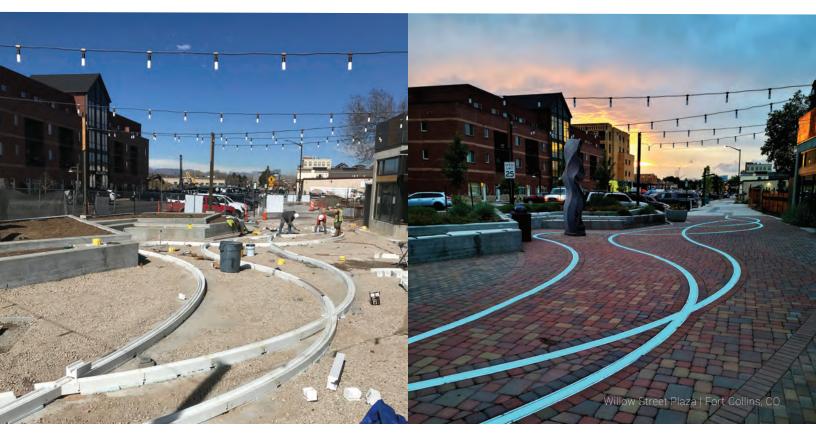

## Contractor Friendly Installation

Site prepared 3' or 4' long interlocking sections drop into place, connect and lock together. Numbered sections are delivered to site ready for installation. LED strip is slid in from one end while bearings guide it to the end of the run. Simple!

#### Customizable

STRATUS<sup>®</sup> (patent pending)</sup> Inground pre-cast is available in custom shapes. Design details can be specified into lines, circles and curves. Special surface finishes and colors available. Now available in standard 2', 3', and 4' standalone fixtures options as well!