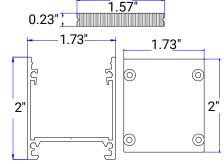

### 2" Line Extrusion

| Part #  | Description                              |
|---------|------------------------------------------|
| 010985  | 2" Line Extrusion, White                 |
| 010971  | 2" End Cap, White Blank                  |
| 010971H | 2" End Cap, White with Power Hole        |
| 010971S | 2" End Cap, White with liniLED Exit Slot |
| 010979  | 2" Mounting Clip                         |
| 010961  | 2" Frosted Lens                          |
| 010967  | 2" Clear Lens                            |