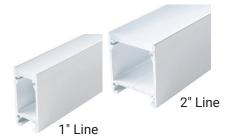

# LiniLED<sup>®</sup> Line Extrusions

- Surface, wall, floor, recess, inverted or suspended mounting
- · Aluminum Extrusion, anodized
- Frosted or clear 3/16" thick heavy duty lenses with machined grooves allowing a secure flush finish
- Fix short sections of cuttable self adhesive PET channel (011369) with its 3M adhesive or a screw
- Push in pins and connection brackets on the back enable alignment of connected lengths for a seamless look
- Miter sections for 90° bends available
- · Sold per foot, 6'6" standard lengths

#### **PART NUMBER & SPECIFICATIONS**

| -                      |                                          |
|------------------------|------------------------------------------|
| 1" Line Extr<br>Part # | usion<br>Description                     |
| 010982                 | 1" Line Extrusion, White                 |
| 010969                 | 1" End Cap, White Blank                  |
| 010969H                | 1" End Cap, White with Power Hole        |
| 010969S                | 1" End Cap, white with liniLED Exit Hlot |
| 010977                 | 1" Mounting Clip                         |
| 010959                 | 1" Frosted Lens                          |
| 010966                 | 1" Clear Lens                            |

### 2" Line Extrusion

| Part #  | Description                              |
|---------|------------------------------------------|
| 010985  | 2" Line Extrusion, White                 |
| 010971  | 2" End Cap, White Blank                  |
| 010971H | 2" End Cap, White with Power Hole        |
| 010971S | 2" End Cap, White with liniLED Exit Slot |
| 010979  | 2" Mounting Clip                         |
| 010961  | 2" Frosted Lens                          |
| 010967  | 2" Clear Lens                            |