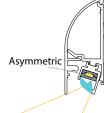

#### **Cove Asymmetric Extrusion**

| Part #  | Description                                        |
|---------|----------------------------------------------------|
| 011575  | Cove Extrusion, includes backing and raceway cover |
| 011586  | Cove Insert, Asymmetric light throw                |
| 011587  | Cove Lens for Asymmetric light throw               |
| 011572A | Cove Left End Cap for Asymmetric light throw       |
| 011574A | Cove Left End Cap for Asymmetric light throw       |