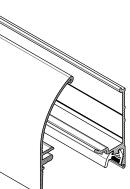

# LiniLED<sup>®</sup> Cove Extrusion

## ORGANIC LIGHTING®

- · Aluminum Extrusion, anodized
- Symmetric, Asymmetric and Narrow light • throw
- . Two piece extrusion with a channel for liniLED
- · The back extrusion seperates for mounting on the wall or surface with screws
- · The front decorative extrusion press-clicks into place to conceal the screws
- Sold per foot, 6'6" standard lengths .
- Polycarbonate lens available •
- Mitered corners available
- · White or Black powder coat finish