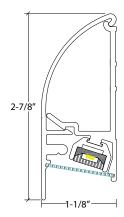

# LiniLED<sup>®</sup> Cove Extrusion

## ORGANIC LIGHTING®

- · Aluminum Extrusion, anodized
- Symmetric, Asymmetric and Narrow light • throw
- . Two piece extrusion with a channel for liniLED
- · The back extrusion seperates for mounting on the wall or surface with screws
- · The front decorative extrusion press-clicks into place to conceal the screws
- Sold per foot, 6'6" standard lengths .
- Polycarbonate lens available •
- Mitered corners available
- · White or Black powder coat finish

### **PART NUMBER & SPECIFICATIONS**

|          | P | Cove Standard<br>Part # | l Extrusion<br>Description                         |
|----------|---|-------------------------|----------------------------------------------------|
|          |   | 011575                  | Cove Extrusion, includes backing and raceway cover |
|          |   | 011584                  | Cove Insert, Standard light throw                  |
| Standard |   | 011585                  | Cove Lens for Standard light throw                 |
|          |   | 011572S                 | Cove Left End Cap, for Standard light throw        |
|          |   | 011574S                 | Cove Left End Cap, for Standard light throw        |
|          |   | 011574S                 | Cove Left End Cap, for Standard light throw        |