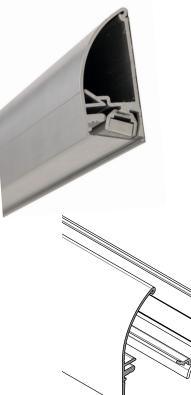

# LiniLED<sup>®</sup> Cove Extrusion

## ORGANIC LIGHTING®

- · Aluminum Extrusion, anodized
- Symmetric, Asymmetric and Narrow light • throw
- . Two piece extrusion with a channel for liniLED
- · The back extrusion seperates for mounting on the wall or surface with screws
- · The front decorative extrusion press-clicks into place to conceal the screws
- Sold per foot, 6'6" standard lengths .
- Polycarbonate lens available •
- Mitered corners available
- · White or Black powder coat finish